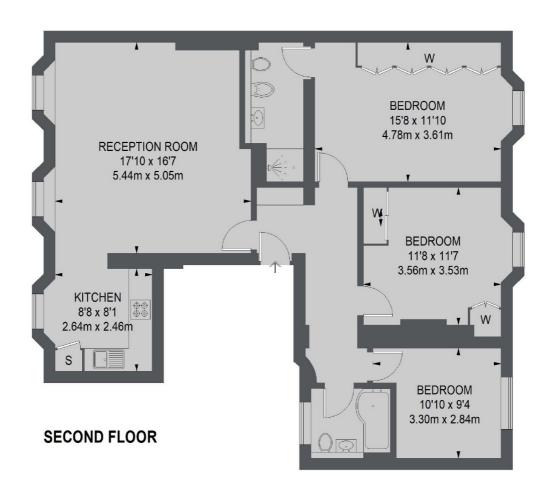

## Hamilton Terrace, NW8

£775 Per week

A three double bedroom apartment on the first floor of a period conversion. Bright reception room with high ceilings, modern kitchen, master bedroom with en-suite bathroom, two further double bedrooms and family bathroom.

## **Features**

Three Double Bedrooms Two Bathrooms First Floor Apartment Semi Open Plan Kitchen High Ceilings Period Conversion

## Hamilton Terrace, London, NW8

TOTAL APPROX. FLOOR AREA 1064 SQ. FT. (98.88 SQ. M.)

St. John's Wood

020 7483 6330

London

NW8 6PJ

Lettings

4-6 St Ann's Terrace