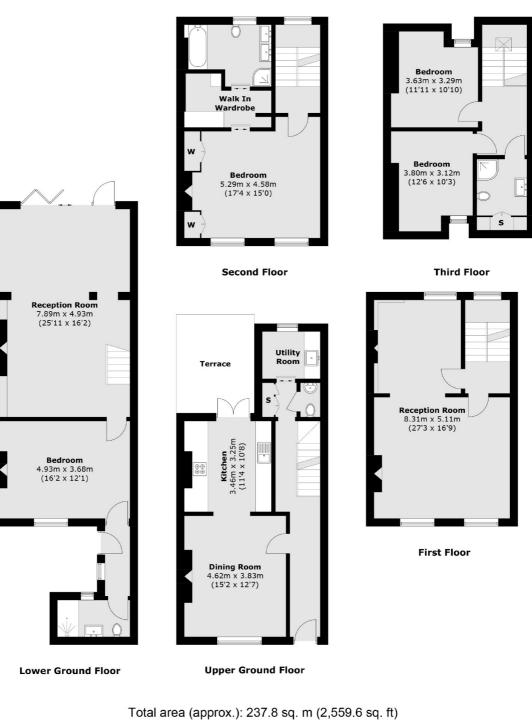

## Hamilton Terrace, London, NW8

Total area (approx.): 237.8 sq. m (2,559.6 sq. ft Terrace: 11.1 sq. m (119.5 sq. ft)

St. John's Wood 4-6 St Ann's Terrace London NW8 6PJ Lettings 020 7483 6330 Energy Rating: D. We aim to make our particulars both accurate and reliable. However they are not guaranteed; nor do they form part of an offer or contract. If you require clarification on any points then please contact us, especially if you're traveling some distance to view. Please note that appliances and heating systems have not been tested and therefore no warranties can be given as to their good working order.