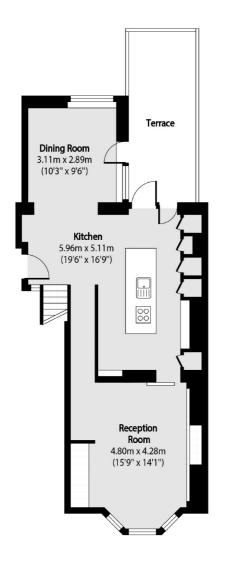

## Ainger Road, NW3

£1,038 Per week

A modern two bedroom, two bathroom split level apartment with private patio garden and balcony next to Primrose Hill. Bright reception room, spacious refurbished kitchen with separate dining room leading to balcony, master bedroom with built in storage, en suite bathroom, patio garden, second double bedroom and bathroom.

## Ainger Road, London, NW3

Raised Ground Floor

Lower Ground Floor

Total area (approx): 131.17 sq m (1412 sq. ft)

Terrace total area (approx): 12.32 sq m (133 sq. ft)