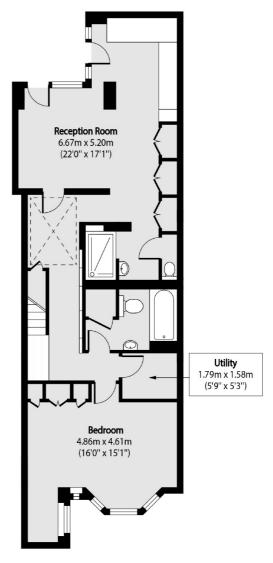

## Ainger Road, NW3

£1,038 Per week

A modern two bedroom, two bathroom split level apartment with private patio garden and balcony next to Primrose Hill. Bright reception room, spacious refurbished kitchen with separate dining room leading to balcony, master bedroom with built in storage, en suite bathroom, patio garden, second double bedroom and bathroom.

## Ainger Road, London, NW3

Raised Ground Floor

Lower Ground Floor

Total area (approx): 131.17 sq m (1412 sq. ft)

Terrace total area (approx): 12.32 sq m (133 sq. ft)