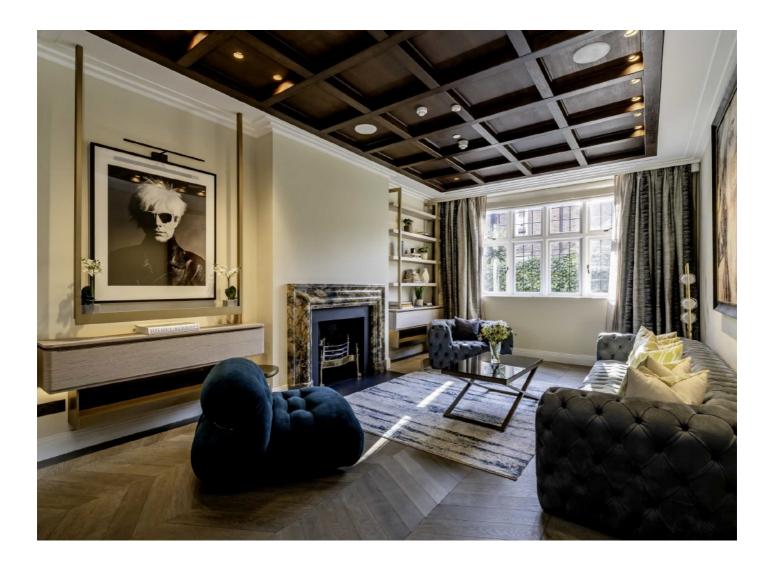

## **Chelsea Park Gardens, SW3**

As you enter you are welcomed by a generous reception room with a formal dining area and an eat-in kitchen which has been fully fitted with top of the range appliances. The lower ground floor has exceptionally high ceilings and boasts a stunning, handcrafted staircase that leads to another large reception room, accompanied by a bedroom and a utility room.