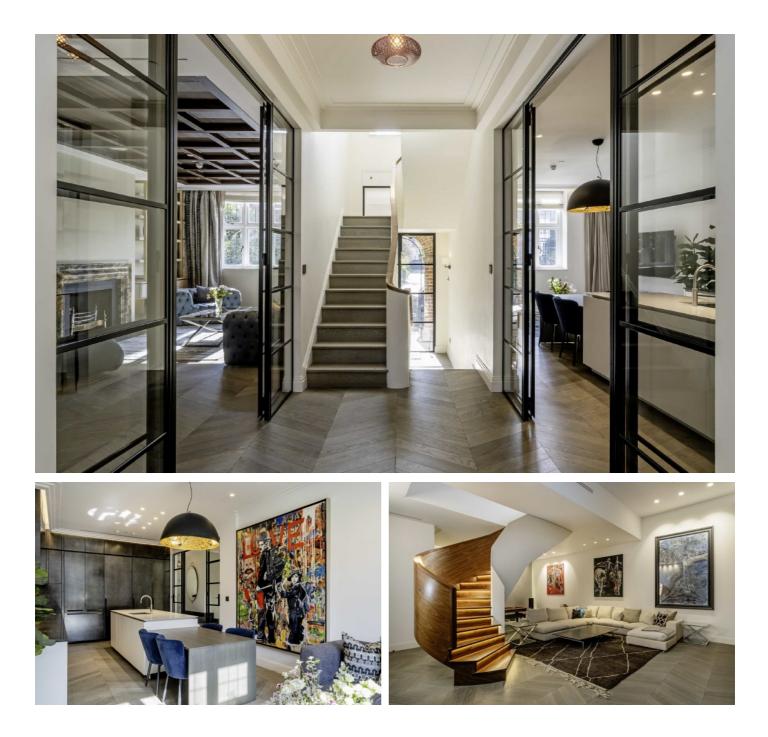

## **Chelsea Park Gardens, SW3**

As you enter you are welcomed by a generous reception room with a formal dining area and an eat-in kitchen which has been fully fitted with top of the range appliances. The lower ground floor has exceptionally high ceilings and boasts a stunning, handcrafted staircase that leads to another large reception room, accompanied by a bedroom and a utility room.