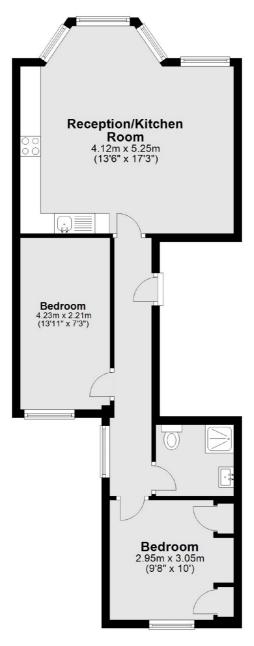

### Weltje Road, London, W6

#### **Ground Floor**

Total area: approx. 52.9 sq. metres (569.1 sq. feet)

Hammersmith

020 8939 6061

London

Sales

W6 OQU

164-166 King Street