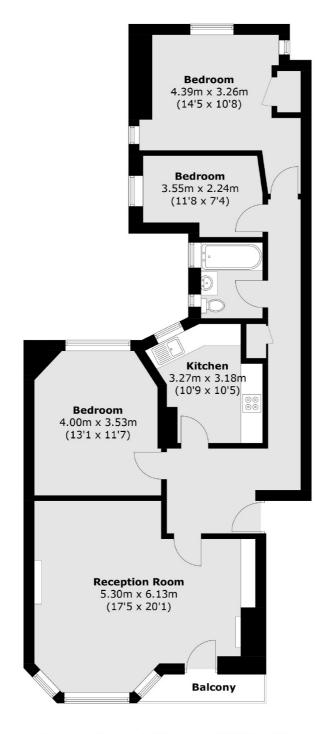

## Hammersmith Bridge Road, London, W6

Total area (approx.): 92.4 sq. m (994.6 sq. ft) Balcony: 2.3 sq. m (0.2 sq. ft)

Hammersmith

020 8939 6061

London

Sales

W6 OQU

164-166 King Street