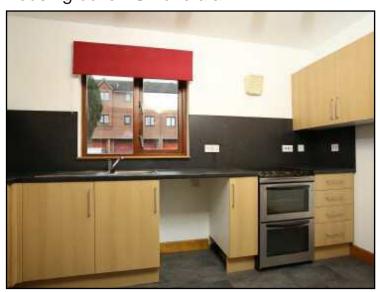

### **KITCHEN**

3.6m x 2.3m (11'10" x 7'7") Or thereby. Glazed door and side panel off Lounge. Double glazed window. Roller blind. Spotlight fitting. Vinyl flooring. Newly fitted kitchen with various floor and wall units. Electric cooker and fridge freezer included in sale. Stainless steel sink and drainer with mixer tap. Power points. Xpelair. Cupboard housing boiler. Smoke alarm.