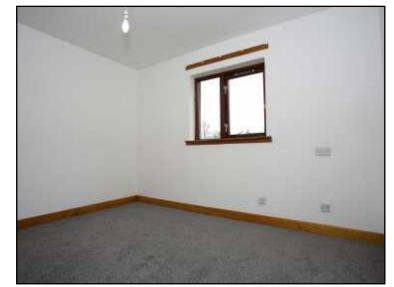

### BEDROOM 1

3.4m x 3.0m (11'2" x 9'10") Or thereby. Door off Hall. Double glazed window to the side with views over the river. Fitted carpet. Pendant light and shade. Power points. Built in cupboard with shelves and hanging rail.

# BEDROOM 2

3.5m x 3.0m (11'6" x 9'10") Or thereby. Door off Hall. Double glazed window to the side. Fitted carpet. Pendant light. Power points.