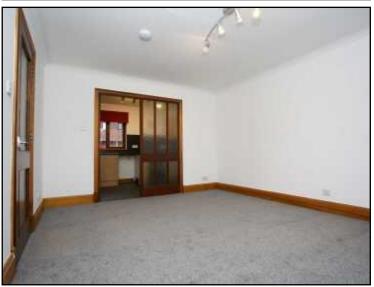

## **LOUNGE**

3.6m x 4.7m (11'10" x 15'5") Or thereby. Door off Hall. Double glazed window with views over the river. Spotlight fitting. Fitted carpet. Curtain rail and curtains. Electric 'Fischer Future' radiator. Power points. TV point. Telephone point.