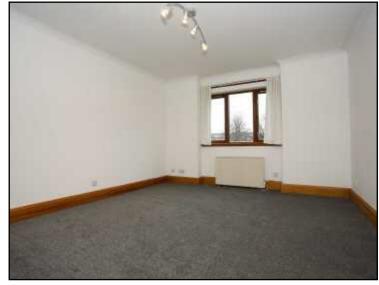

### BEDROOM 1

3.4m x 3.0m (11'2" x 9'10") Or thereby. Door off Hall. Double glazed window to the side with views over the river. Fitted carpet. Pendant light and shade. Power points. Built in cupboard with shelves and hanging rail.

# BEDROOM 2

3.5m x 3.0m (11'6" x 9'10") Or thereby. Door off Hall. Double glazed window to the side. Fitted carpet. Pendant light. Power points.