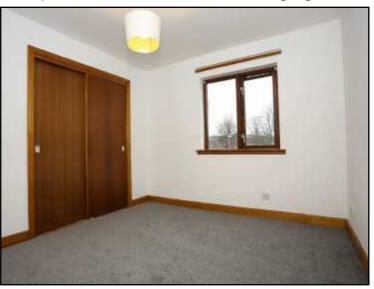

### BEDROOM 1

3.4m x 3.0m (11'2" x 9'10") Or thereby. Door off Hall. Double glazed window to the side with views over the river. Fitted carpet. Pendant light and shade. Power points. Built in cupboard with shelves and hanging rail.

# BEDROOM 2

3.5m x 3.0m (11'6" x 9'10") Or thereby. Door off Hall. Double glazed window to the side. Fitted carpet. Pendant light. Power points.