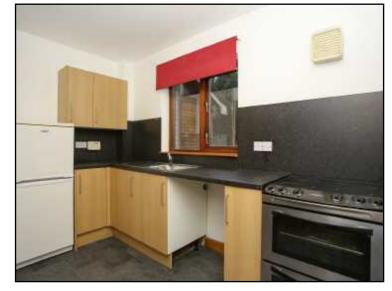

### **KITCHEN**

3.6m x 2.3m (11'10" x 7'7") Or thereby. Glazed door and side panel off Lounge. Double glazed window. Roller blind. Spotlight fitting. Vinyl flooring. Newly fitted kitchen with various floor and wall units. Electric cooker and fridge freezer included in sale. Stainless steel sink and drainer with mixer tap. Power points. Xpelair. Cupboard housing boiler. Smoke alarm.