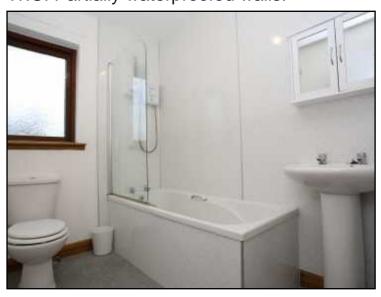

### **BATHROOM**

1.9m x 2.3m (6'3" x 7'7") Or thereby. Door off Hall. Double glazed window. Light fitting. Vinyl flooring. Bath with electric shower over. Shower screen. Wash-hand basin. W.C. Partially waterproofed walls.