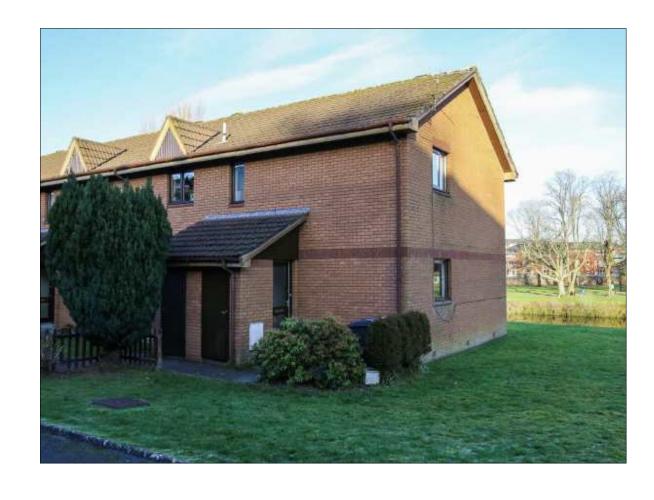

# 69 KIRKPATRICK COURT DUMFRIES DG2 7DE

FLAT

£90,000

EPC = E

We, the Selling Agents, have not tested any services or items included in the sale (gas, electrical, water, drainage or otherwise) and make no representation, express or implied, as to their condition. All measurements are approximate and for guidance only. Photographs are purely illustrative and not indicative of (a) the extent of the property or (b) what is included in the sale.

Delightful newly refurbished GROUND FLOOR FLAT in lovely location on banks of River Nith. Dual aspect views. 'Fischer Future' electric heating. Double glazing. Extras included in the sale. HALL; LOUNGE with outlook to river; FITTED KITCHEN including electric cooker and fridge freezer; 2 BEDROOMS; BATHROOM including electric shower. Parking space. Communal gardens. EPC=E