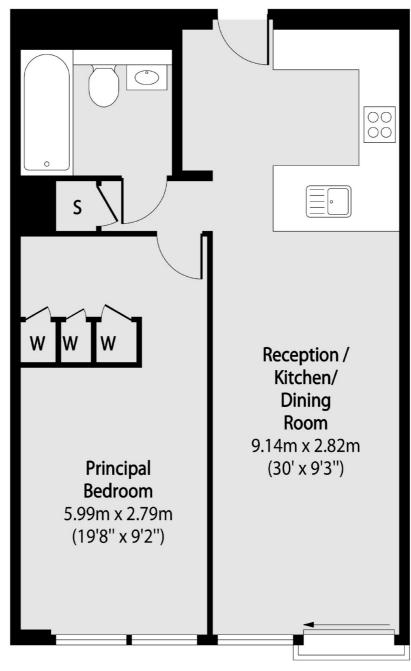

### Moor Lane, London, EC2Y

Total area (approx): 51.65 sq m (556 sq. ft)

Clerkenwell 1b Britton St London EC1M 5NW Lettings 020 7483 6370 Energy Rating: B. We aim to make our particulars both accurate and reliable. However they are not guaranteed; nor do they form part of an offer or contract. If you require clarification on any points then please contact us, especially if you're traveling some distance to view. Please note that appliances and heating systems have not been tested and therefore no warranties can be given as to their good working order.