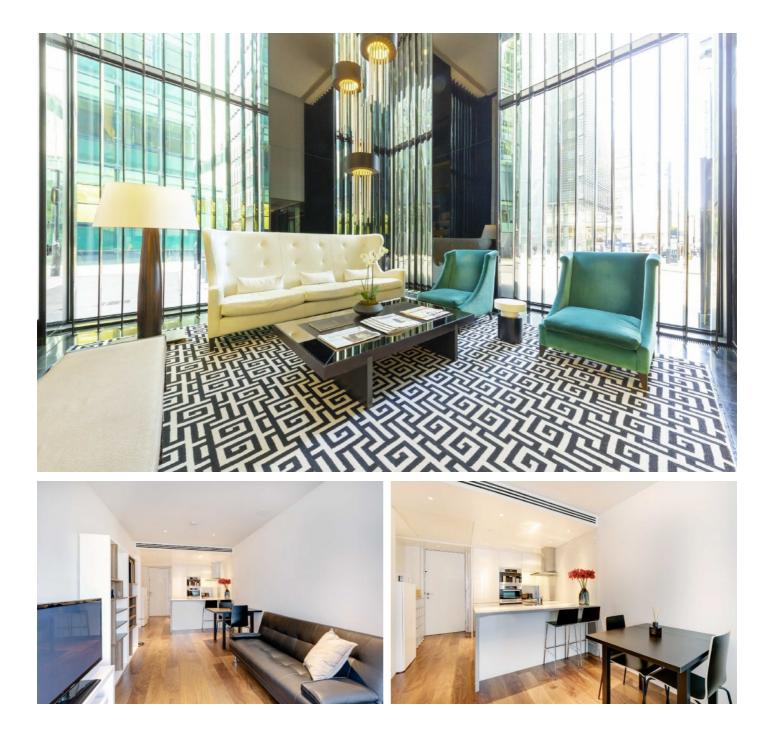

# Moor Lane, EC2Y £3,100 Per week

A stunning, spacious and stylish one double bedroom flat on a high floor of the highly sought after Heron development.

The Heron is located just under quarter of a mile to Moorgate Underground and just under half a mile to Barbican and Liverpool Street underground stations.

## Moor Lane, EC2Y

The Heron is a luxury development, featuring 24 hour concierge and a residents gym for staying in shape. It also provides residents with a restaurant and bar, cinema room for private bookings, pool room and terrace, all great for relaxing after a busy day working in the City.