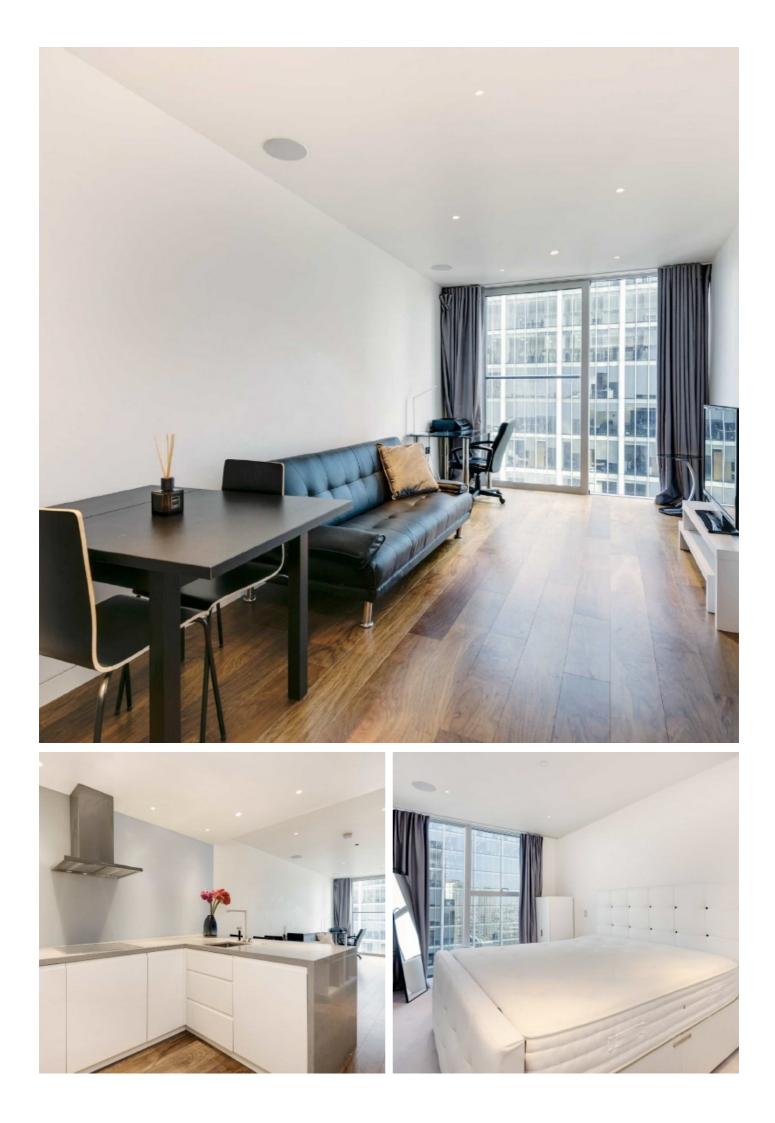

# Moor Lane, EC2Y £3,100 Per week

A stunning, spacious and stylish one double bedroom flat on a high floor of the highly sought after Heron development.

The Heron is located just under quarter of a mile to Moorgate Underground and just under half a mile to Barbican and Liverpool Street underground stations.