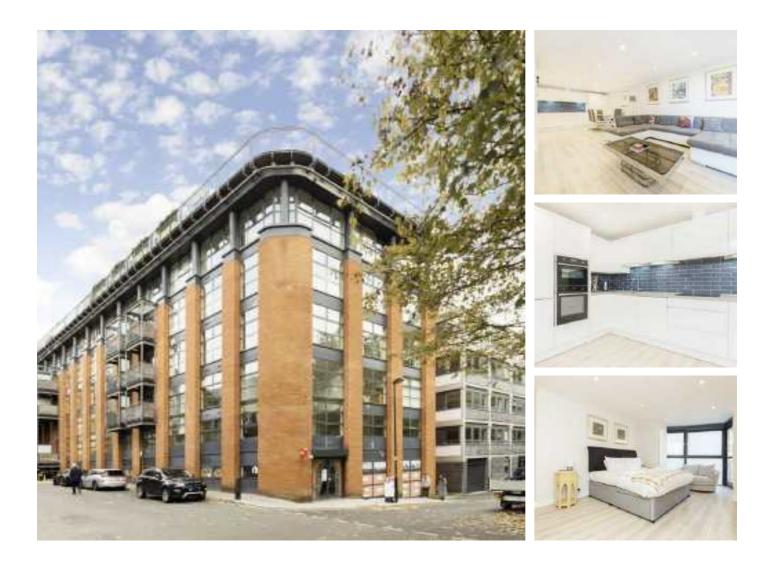

## Britton Street, EC1M £810 Per week

A large apartment in a popular development with 24 hour concierge and lift access. The property has been recently refurbished to an excellent standard and it is available furnished.

City Pavilion is located on the corner of Britton Street and Benjamin Street, less than 200 yards from Farringdon Underground and main line station.

## Features

Parking (Sep Negotiation) 24 Hour Concierge Floor To Ceiling Windows Fourth Floor With Lift Modern Bathrooms Wood Style Flooring