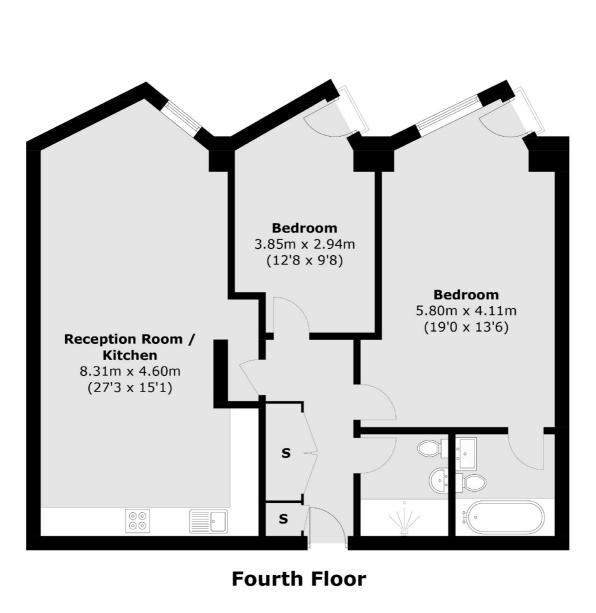

## Britton Street, London, EC1M

Total area (approx.): 92.8 sq. m (998.8 sq. ft)

Clerkenwell 1b Britton St London EC1M 5NW Lettings 020 7483 6370 Energy Rating: B. We aim to make our particulars both accurate and reliable. However they are not guaranteed; nor do they form part of an offer or contract. If you require clarification on any points then please contact us, especially if you're traveling some distance to view. Please note that appliances and heating systems have not been tested and therefore no warranties can be given as to their good working order.