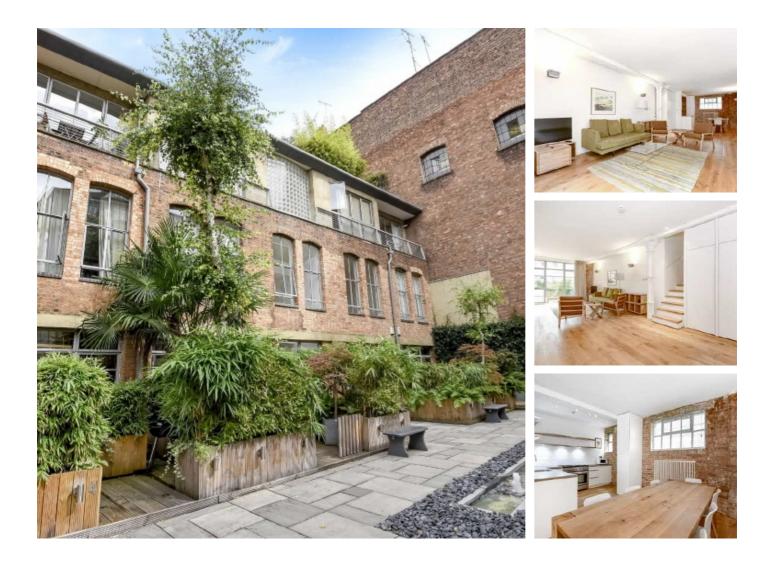

## Dallington Square, EC1V £4,000 Per calendar month

Set on the site that was originally the stables and storehouse for the iconic Cannon Brewery, this exceptionally spacious industrial style duplex benefits from a private decked garden, high ceilings, big windows and exposed brickwork. Managed by Dexters

In the heart of Clerkenwell, there are ample amenities in the vicinity with two supermarkets, restaurants and bars. It is well connected to the City and the West End With Farringdon, Angel and Old Street Stations readily accessible.

#### Features

Stables Conversion Private Gated Development Double Height Ceilings Exposed Brickwork Decked Garden Managed by Dexters