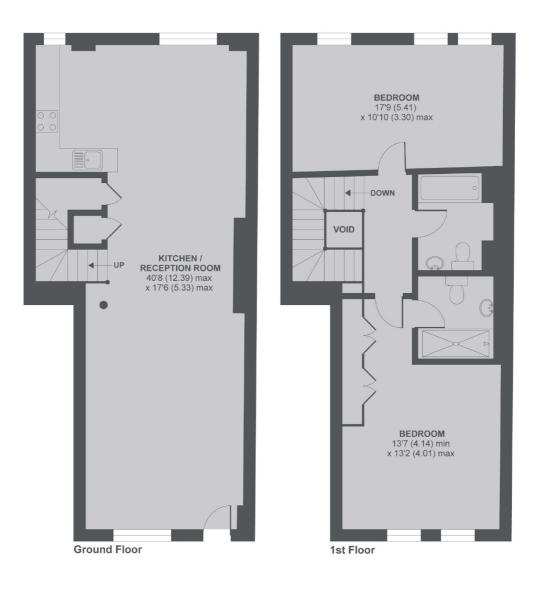

#### Dallington Square EC1 MAIN HOUSE APPROX FLOOR AREA 1228 SQ.FT 114 SQ.M (EXCLUDES VOID) Copyright nichecom.co.uk 2017 REF : 212945

Clerkenwell 1b Britton St London EC1M 5NW Lettings 020 7483 6370 Energy Rating: D. We aim to make our particulars both accurate and reliable. However they are not guaranteed; nor do they form part of an offer or contract. If you require clarification on any points then please contact us, especially if you're traveling some distance to view. Please note that appliances and heating systems have not been tested and therefore no warranties can be given as to their good working order.