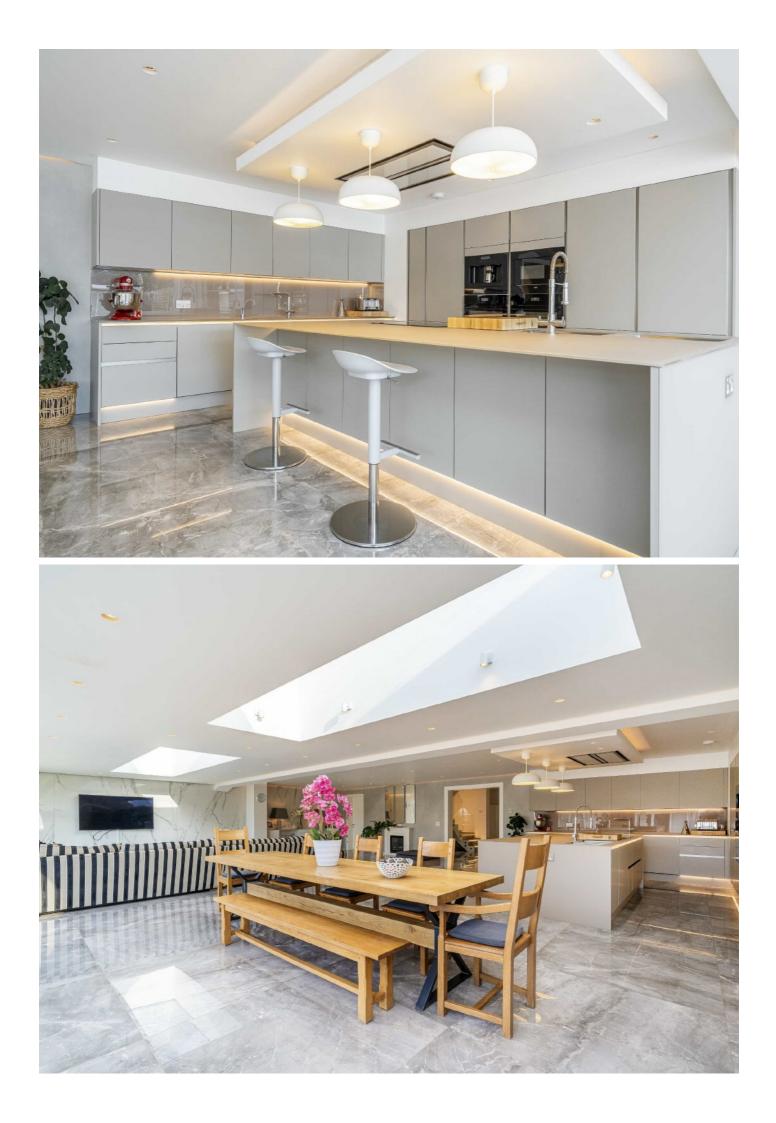

This is a house that must be viewed to be fully appreciated. On the impressive ground floor there is a welcoming entrance hallway, a front reception room, a second reception room which is currently being used as a home office, a utility room, a cloakroom and a stunning open plan kitchen and living room with large sliding doors opening on to the rear garden. On the first floor there is a master bedroom with a dressing area and an en suite shower room, there are three further double bedrooms all with en suite bathrooms. On the top floor there are two additional en suite double bedrooms. To the front of the property there is ample off-street parking and access to the garage. To the rear there is a landscaped rear garden and an annex offering over 750 sg.ft of additional accommodation which could be used for multiple purposes.