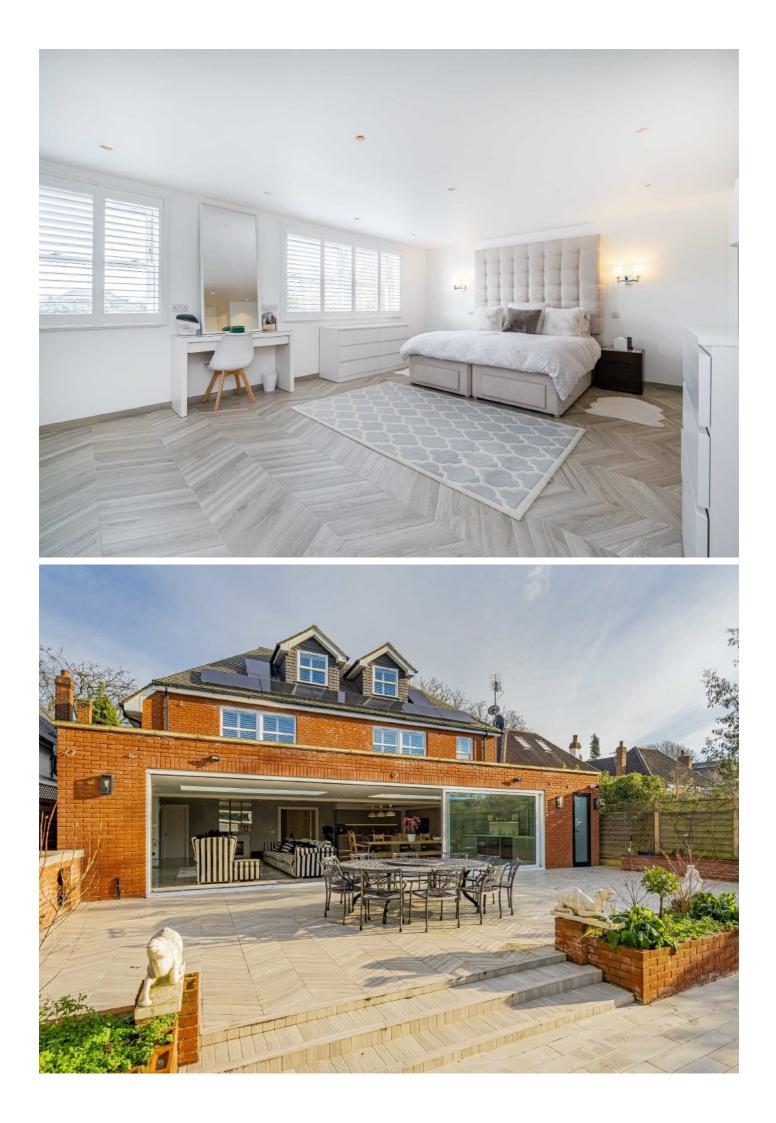

## The Avenue, TW16

A spacious six bedroom detached house offering over 5,000 sq.ft of flexible accommodation spread over three floors with the added bonus of a 750 sq.ft annex. This wonderful home is smartly presented throughout and is perfect for entertaining friends and family.

This is a house that must be viewed to be fully appreciated. On the impressive ground floor there is a welcoming entrance hallway, a front reception room, a second reception room which is currently being used as a home office, a utility room, a cloakroom and a stunning open plan kitchen and living room with large sliding doors opening on to the rear garden. On the first floor there is a master bedroom with a dressing area and an en suite shower room, there are three further double bedrooms all with en suite bathrooms. On the top floor there are two additional en suite double bedrooms. To the front of the property there is ample off-street parking and access to the garage. To the rear there is a landscaped rear garden and an annex offering over 750 sg.ft of additional accommodation which could be used for multiple purposes.

The Avenue is the road in Lower Sunbury that everyone wants to live on! Located in the heart of the village, the position is unbeatable! Everything the village had to offer is close by including; the local shops, the River Thames and riverside pubs, Sunbury Park and the station which provides a direct service to Waterloo. Features