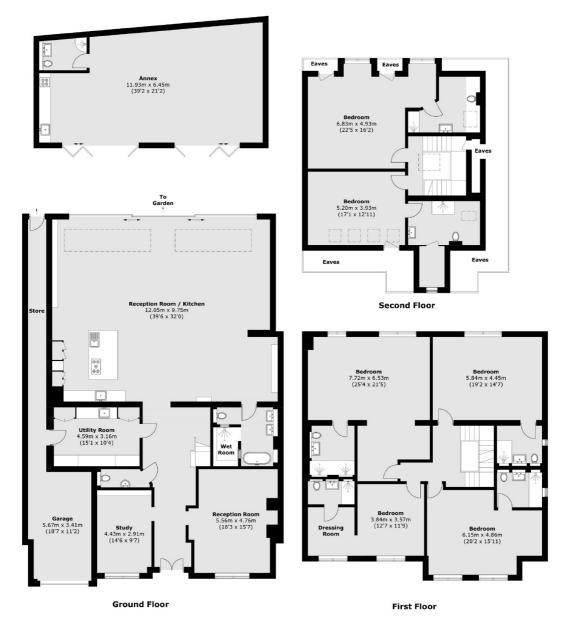

This is a house that must be viewed to be fully appreciated. On the impressive ground floor there is a welcoming entrance hallway, a front reception room, a second reception room which is currently being used as a home office, a utility room, a cloakroom and a stunning open plan kitchen and living room with large sliding doors opening on to the rear garden. On the first floor there is a master bedroom with a dressing area and an en suite shower room, there are three further double bedrooms all with en suite bathrooms. On the top floor there are two additional en suite double bedrooms. To the front of the property there is ample off-street parking and access to the garage. To the rear there is a landscaped rear garden and an annex offering over 750 sg.ft of additional accommodation which could be used for multiple purposes.

## The Avenue, Sunbury-On-Thames, TW16

Total area (approx.): 487.7 sq. m (5,249.6 sq. ft) Annex : 71.9 sq. m (773.9 sq. ft) (Excluding Eaves)

Sunbury 22 Thames Street Sunbury-On-Thames TW16 6AF Sales

01932781100