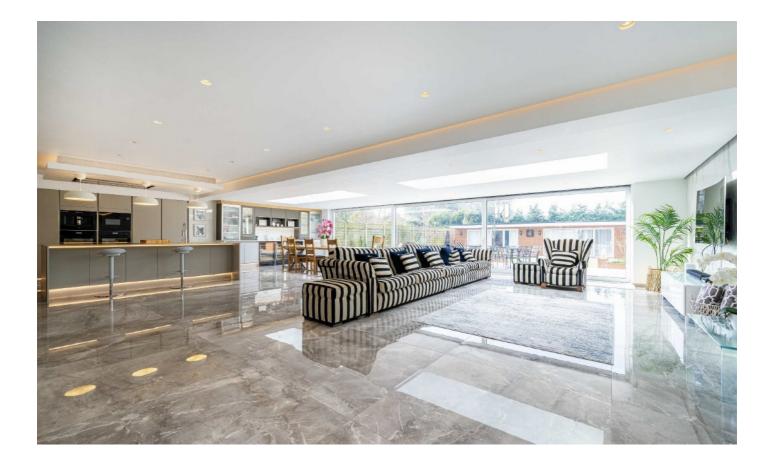

This is a house that must be viewed to be fully appreciated. On the impressive ground floor there is a welcoming entrance hallway, a front reception room, a second reception room which is currently being used as a home office, a utility room, a cloakroom and a stunning open plan kitchen and living room with large sliding doors opening on to the rear garden. On the first floor there is a master bedroom with a dressing area and an en suite shower room, there are three further double bedrooms all with en suite bathrooms. On the top floor there are two additional en suite double bedrooms. To the front of the property there is ample off-street parking and access to the garage. To the rear there is a landscaped rear garden and an annex offering over 750 sg.ft of additional accommodation which could be used for multiple purposes.