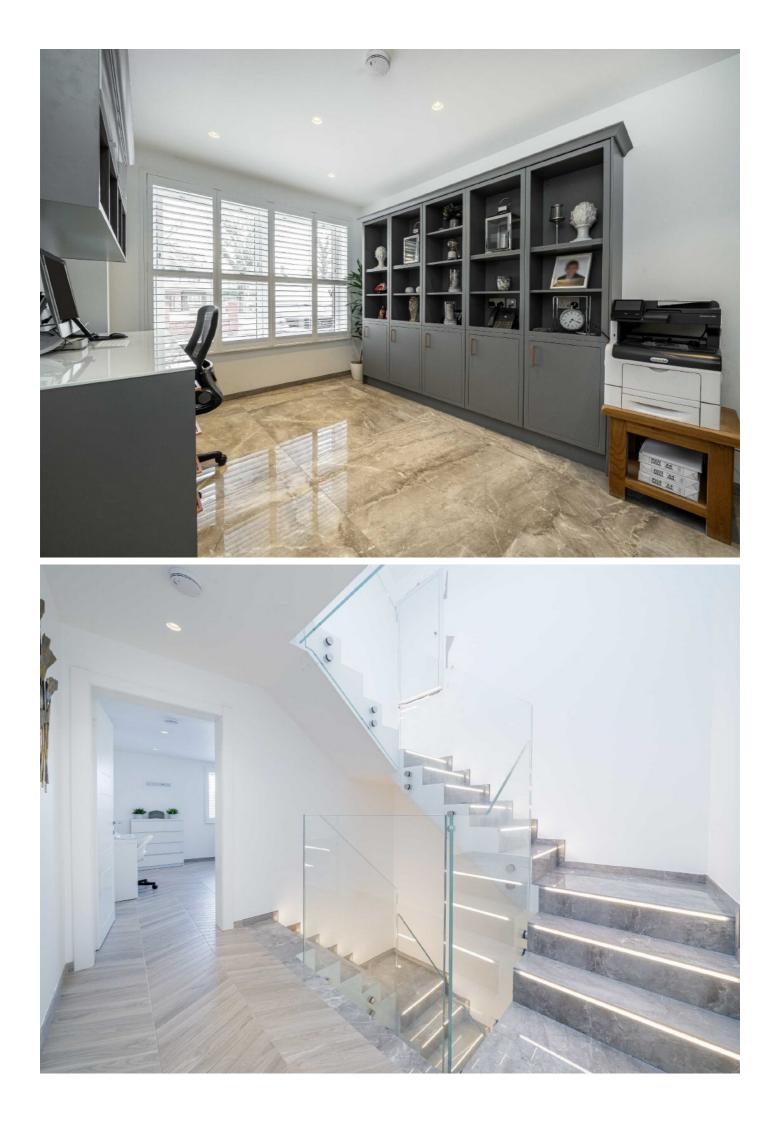

This is a house that must be viewed to be fully appreciated. On the impressive ground floor there is a welcoming entrance hallway, a front reception room, a second reception room which is currently being used as a home office, a utility room, a cloakroom and a stunning open plan kitchen and living room with large sliding doors opening on to the rear garden. On the first floor there is a master bedroom with a dressing area and an en suite shower room, there are three further double bedrooms all with en suite bathrooms. On the top floor there are two additional en suite double bedrooms. To the front of the property there is ample off-street parking and access to the garage. To the rear there is a landscaped rear garden and an annex offering over 750 sg.ft of additional accommodation which could be used for multiple purposes.