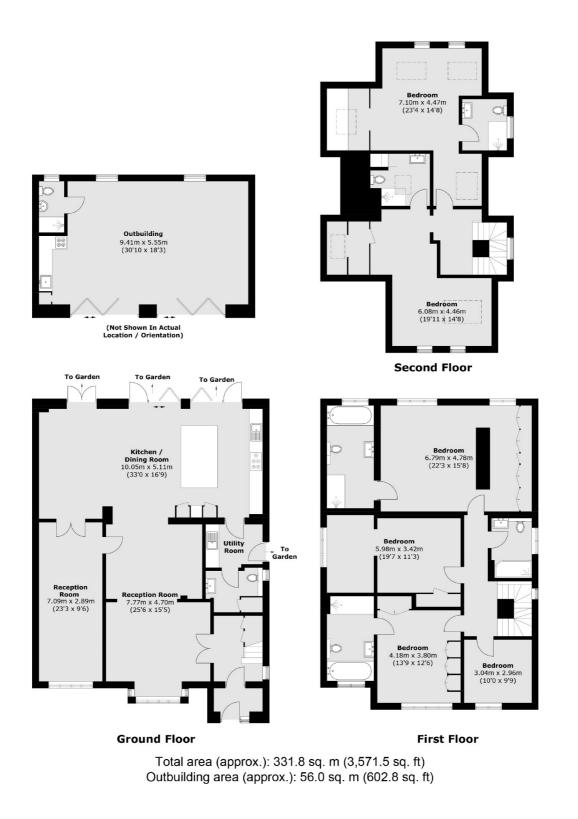

## The Avenue, TW16

A stunning six bedroom, five bathroom detached family home with off-street parking and a large outbuilding which could be used as a gym, playroom, home office or annex. This beautiful house offers over 3, 500 sq.ft of flexible accommodation spread over three floors.

On the ground floor there is a welcoming entrance hall, a light and spacious reception room which leads through to an amazing open plan kitchen and dining area and a second reception room. There is also the added bonus of a utility room and a downstairs W.C.

On the first floor there an incredible master bedroom with walk in wardrobe and an en suite bathroom, there are three further bedrooms, including one with an en suite bathroom and a family bathroom. The loft has been converted to create two additional bedrooms both with en suite shower rooms.

To the rear of the house is a charming garden, the first section is mostly laid to lawn with mature trees, the rear section has a large outbuilding with is currently set up a home gym, this could also bed utilised as a home office, games room or annex. To the front of the house there is off-street parking for four/five cars.