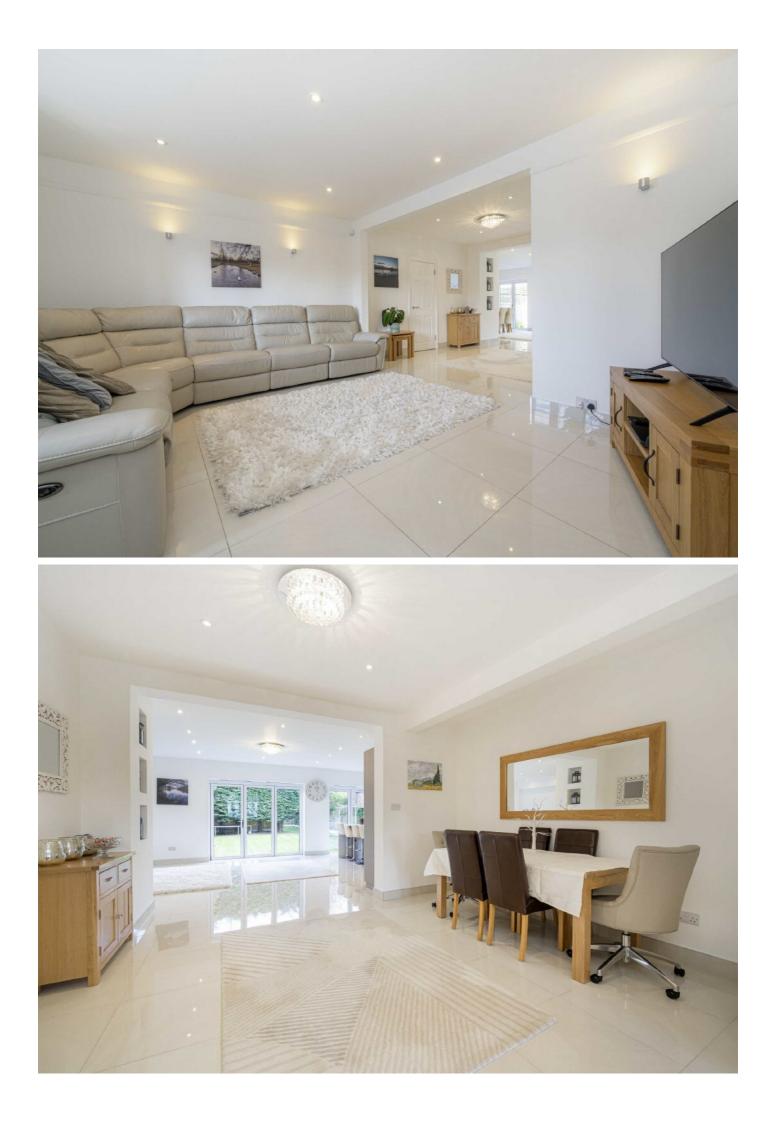

On the ground floor there is a welcoming entrance hall, a light and spacious reception room which leads through to an amazing open plan kitchen and dining area and a second reception room. There is also the added bonus of a utility room and a downstairs W.C.