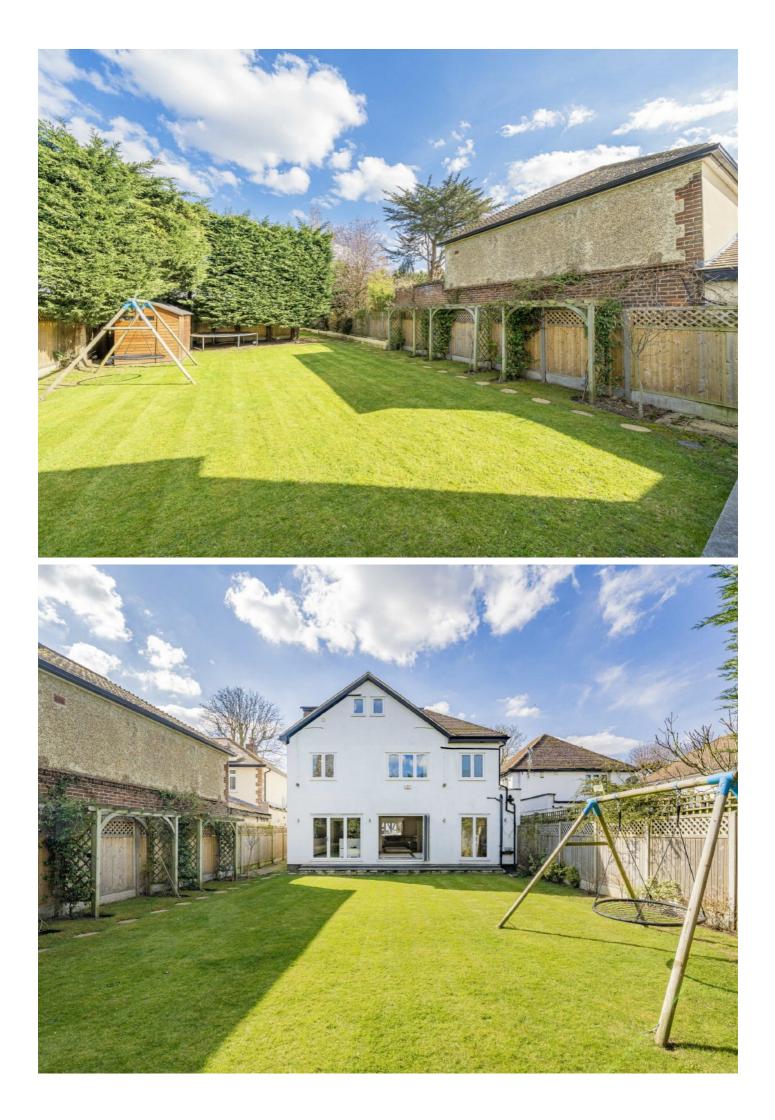

To the rear of the house is a charming garden, the first section is mostly laid to lawn with mature trees, the rear section has a large outbuilding with is currently set up a home gym, this could also bed utilised as a home office, games room or annex. To the front of the house there is off-street parking for four/five cars.