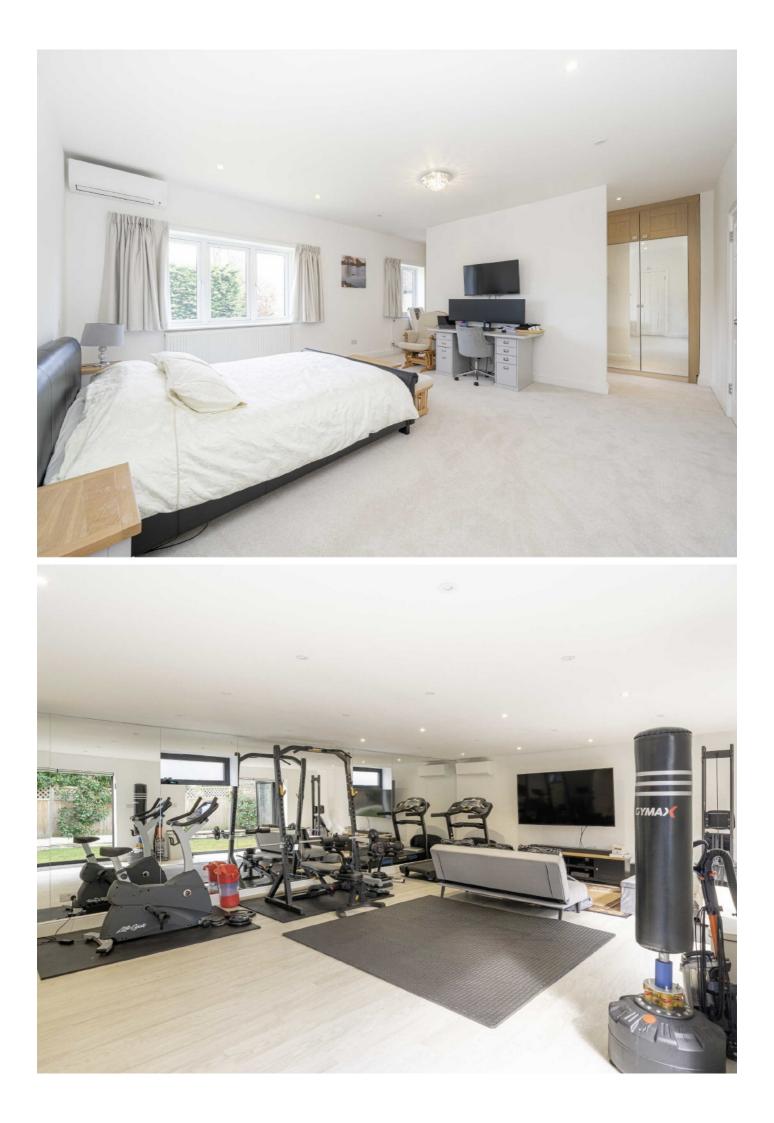

On the first floor there an incredible master bedroom with walk in wardrobe and an en suite bathroom, there are three further bedrooms, including one with an en suite bathroom and a family bathroom. The loft has been converted to create two additional bedrooms both with en suite shower rooms.

To the rear of the house is a charming garden, the first section is mostly laid to lawn with mature trees, the rear section has a large outbuilding with is currently set up a home gym, this could also bed utilised as a home office, games room or annex. To the front of the house there is off-street parking for four/five cars.