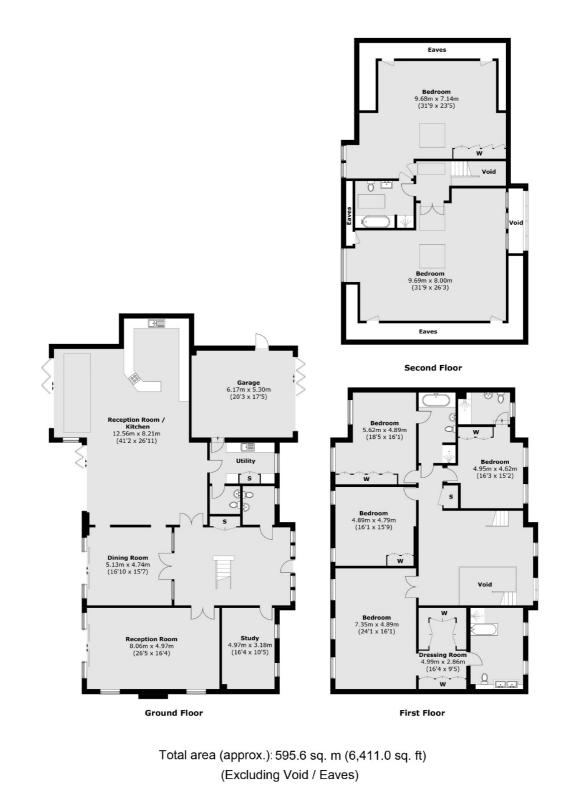

#### Features

Six Bedrooms Private Development High End Modern Finish Landscaped Garden Five Bathrooms Spacious Reception Rooms