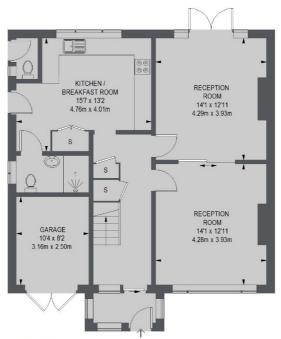

### Kings Avenue, London, SW12

FIRST FLOOR

GROUND FLOOR

TOTAL APPROX. FLOOR AREA 1577 SQ. FT. ( 146.53 SQ. M.) GARAGE = 89 SQ. FT. 8.27 SQ. M. WC = 13 SQ. FT. 1.25 SQ. M.

0208 675 6750