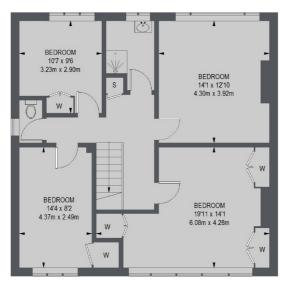

### Kings Avenue, London, SW12

FIRST FLOOR

GROUND FLOOR

TOTAL APPROX. FLOOR AREA 1577 SQ. FT. ( 146.53 SQ. M.) GARAGE = 89 SQ. FT. 8.27 SQ. M. WC = 13 SQ. FT. 1.25 SQ. M.

0208 675 6750