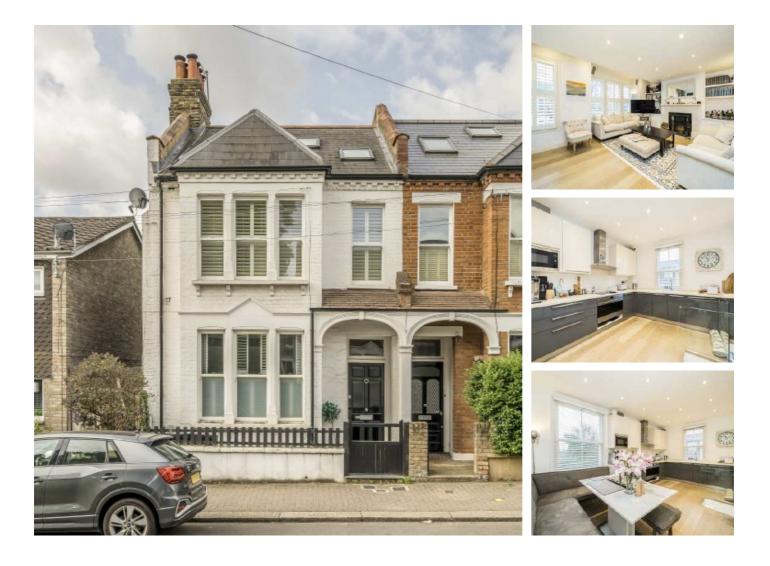

## Hazelbourne Road, SW12 £4,500 Per calendar month

Immaculately presented, this first floor flat comes with three bedrooms, a large reception room, a modern eat-in kitchen and a private garden.

Hazelbourne Road is ideally situated for Clapham South station and the many local shops, restaurants and bars of Balham Hill, the Nightingale Triangle and Abbeville Village.

### Features

Period Conversion Split-Level Three Bedrooms Two Bathrooms Private Garden Roof Terrace