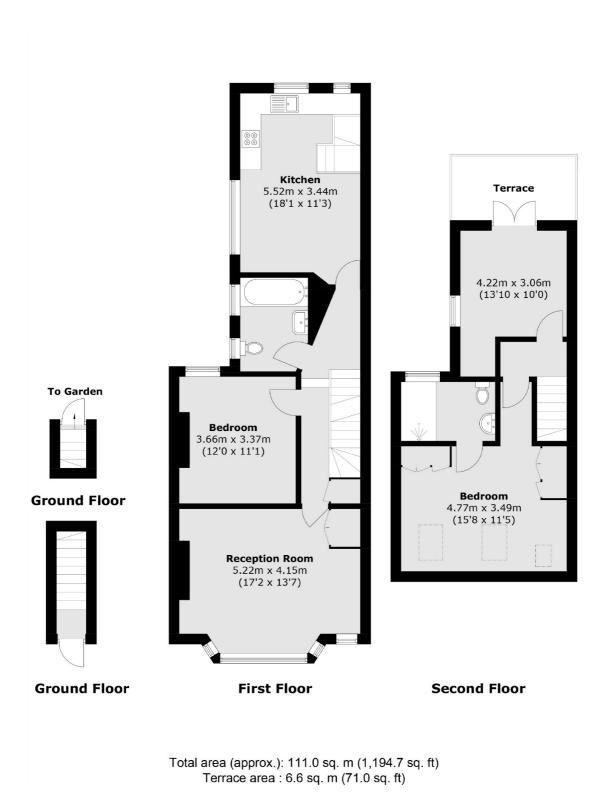

## Hazelbourne Road, SW12 £4,500 Per calendar month

Immaculately presented, this first floor flat comes with three bedrooms, a large reception room, a modern eat-in kitchen and a private garden.

Hazelbourne Road is ideally situated for Clapham South station and the many local shops, restaurants and bars of Balham Hill, the Nightingale Triangle and Abbeville Village.

### Features

Period Conversion Split-Level Three Bedrooms Two Bathrooms Private Garden Roof Terrace