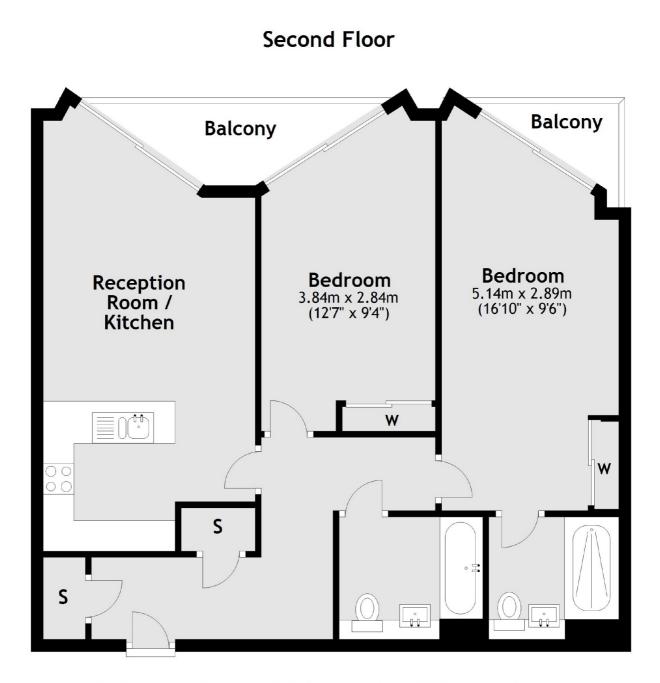

## Riverlight Quay, London, SW11

Main area: Approx. 74.4 sq. metres (800.4 sq. feet) Plus balconies, approx. 6.5 sq. metres (69.5 sq. feet)

Vauxhall 377-379 Kennington Lane London SE11 5QY Lettings 020 7793 8111 Energy Rating: B. We aim to make our particulars both accurate and reliable. However they are not guaranteed; nor do they form part of an offer or contract. If you require clarification on any points then please contact us, especially if you're traveling some distance to view. Please note that appliances and heating systems have not been tested and therefore no warranties can be given as to their good working order.