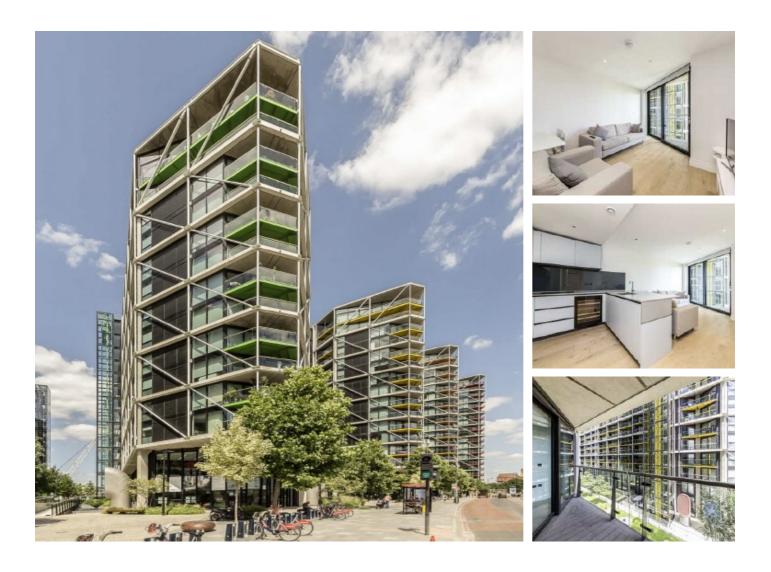

## Riverlight Quay, SW11 £3,800 Per calendar month

A spacious, modern two bedroom, apartment set in a luxury Riverside development. The property has two bathrooms, a private balcony, great storage and is offered furnished.

Riverlight Quay is located on the banks of the river Thames and offers a variety of shops, restaurants and bars close by.

## Features

Riverside Apartment Two Double Bedrooms Two Private Balconies On Site Concierge Resident's Gym & Spa Great Transport Links