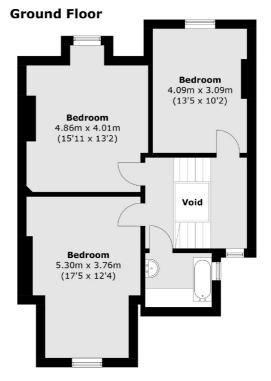

## Templar Street, SE5

£646 Per week

Located on the tranquil Templar Street, this beautifully presented 1,500 sq ft split-level maisonette offers the perfect blend of space, style, and location. Boasting its own private entrance, this three-bedroom home is filled with natural light and has been maintained to a high standard throughout. Not suitable for three sharers. Families or two sharers maximum.

**Second Floor** 

Total area (approx.): 140.3 sq. m (1,510.1 sq. ft) (Excluding Void)