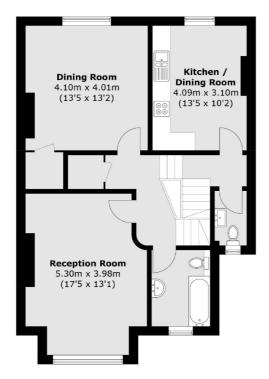

## Templar Street, SE5

£646 Per week

Located on the tranquil Templar Street, this beautifully presented 1,500 sq ft split-level maisonette offers the perfect blend of space, style, and location. Boasting its own private entrance, this three-bedroom home is filled with natural light and has been maintained to a high standard throughout. Not suitable for three sharers. Families or two sharers maximum.

## **Features**

Three Bedrooms
Two Bathrooms
High Ceilings
Modern Kitchen
Dining Room
Victorian Maisonette

Vauxhall 020 7793 8111 dexters.co.uk

## Templar Street, London, SE5

**First Floor** 

Vauxhall

London

Lettings

**SE11 5QY** 

020 7793 8111

377-379 Kennington Lane