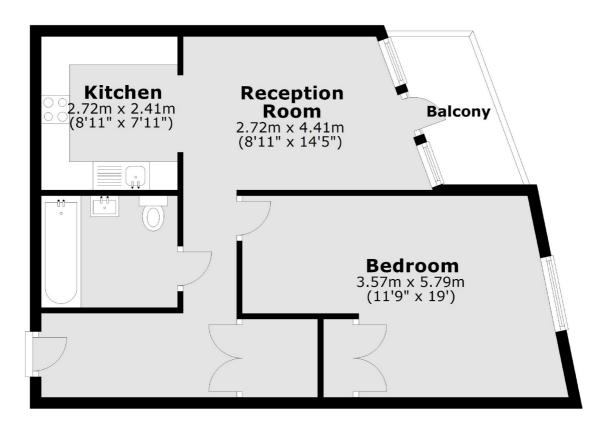

## Kingsland High Street, E8

£577 Per week

A modern and spacious one bedroom apartment in the ever popular Fifty Seven East development. The apartment offers open plan living, a modern bathroom, a large balcony and comes with a 24 hour concierge.

#### **Features**

One Bedroom Large Balcony Concierge Built-in Storage Open Plan Living Great Transport Links

Islington 020 7483 6374 dexters.co.uk

#### **Fourth Floor**

Main area: Approx. 49.9 sq. metres (537.1 sq. feet)
Plus balconies, approx. 4.2 sq. metres (45.1 sq. feet)

Is lington

N1 0NU

Lettings

76 Upper Street London

020 7483 6374