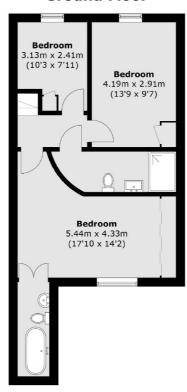

#### **Ground Floor**

**Lower Ground Floor** 

Total area (approx.): 92.8 sq. m (998.8 sq. ft)

Islington

N1 0NU

Lettings

76 Upper Street London

020 7483 6374