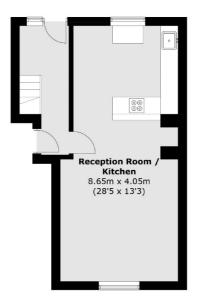

#### **Ground Floor**

**Lower Ground Floor** 

Total area (approx.): 92.8 sq. m (998.8 sq. ft)

Islington

N1 0NU

Lettings

76 Upper Street London

020 7483 6374