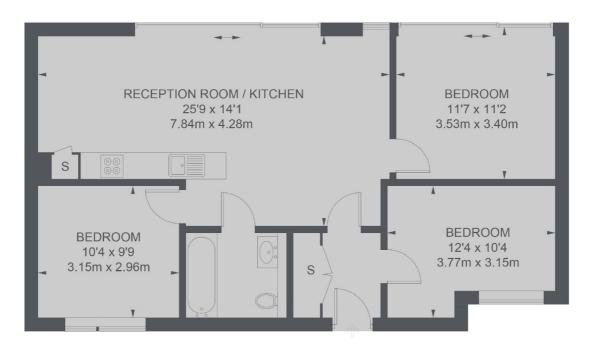

## Kingsland Road, London, E8

**SECOND FLOOR** 

Islington

London

N1 ONU

Lettings

76 Upper Street

020 7483 6374

TOTAL APPROX. FLOOR AREA 788 SQ. FT. (73.2 SQ. M.)