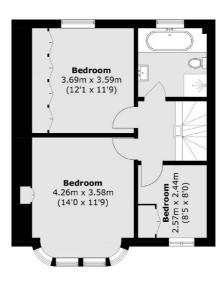

or multiple vehicles along with a South Facing Garden.

The owners have extended and opened up the rear of the ground floor creating a large kitchen and family living area along with a separate reception room and downstairs WC.

Additionally there are four bright good size bedrooms along with a family bathroom. On the top floor the principle bedroom opens up to a Juliette balcony and has access to a large en suite bathroom. Cecil Road is being sold with no onward chain,

Located 0.3 miles from Acton Main Line station (Elizabeth line) and

## **Features**

Four Bedroom Three Bathrooms End of Terrace Summer House Off Street Parking Chain Free

Acton 020 8896 2112 dexters.co.uk

## Cecil Road, London, W3



## Summer House (Not Shown In Actual

Location / Orientation)





**Second Floor** 



### **Ground Floor**

Acton

London

W3 6LP

Sales

171 High Street

020 8896 2112

### **First Floor**

Total area (approx.): 148.5 sq. m (1,598.4 sq. ft) Summer House: 23.7 sq. m (255.1 sq. ft)