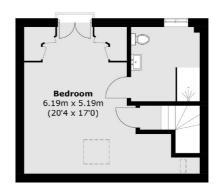

### **First Floor**

Total area (approx.): 148.5 sq. m (1,598.4 sq. ft) Summer House: 23.7 sq. m (255.1 sq. ft)