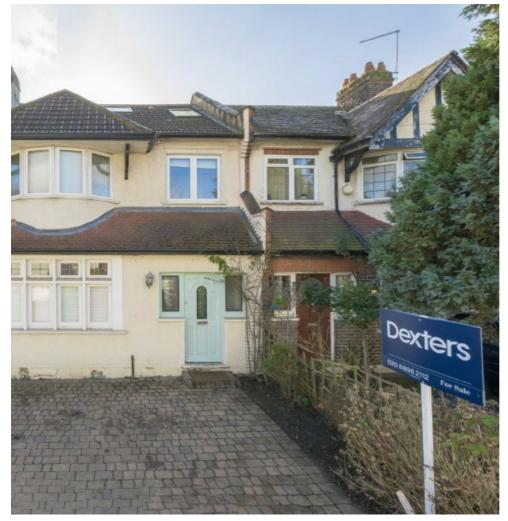

# Cecil Road, W3 £949,950

A charming four bedroom end of terrace family home boasting over 1,550 sq.ft of internal living space and arranged over three floors. This property benefits from a large driveway parking for multiple vehicles along with a South Facing Garden.

The owners have extended and opened up the rear of the ground floor creating a large kitchen and family living area along with a separate reception room and downstairs WC.

Additionally there are four bright good size bedrooms along with a family bathroom. On the top floor the principle bedroom opens up to a Juliette balcony and has access to a large en suite bathroom. Cecil Road is being sold with no onward chain,