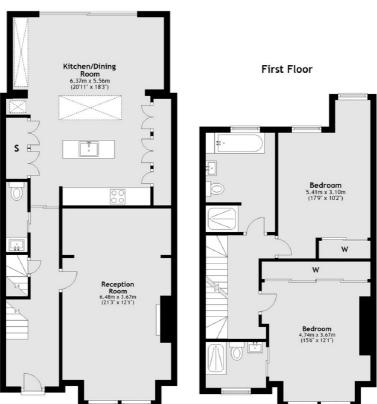

# Second Floor Bedroom 3.99m x 3.42m (137 x 112) W Bedroom 3.55m x 4.15m (118 x 138)

Total area: approx. 166.9 sq. metres (1796.8 sq. feet)

Energy Rating: E. We aim to make our particulars both accurate and reliable. However they are not guaranteed; nor do they form part of an offer or contract. If you require clarification on any points then please contact us, especially if you're traveling some distance to view. Please note that appliances and heating systems have not been tested and therefore no warranties can be given as to their good working order.