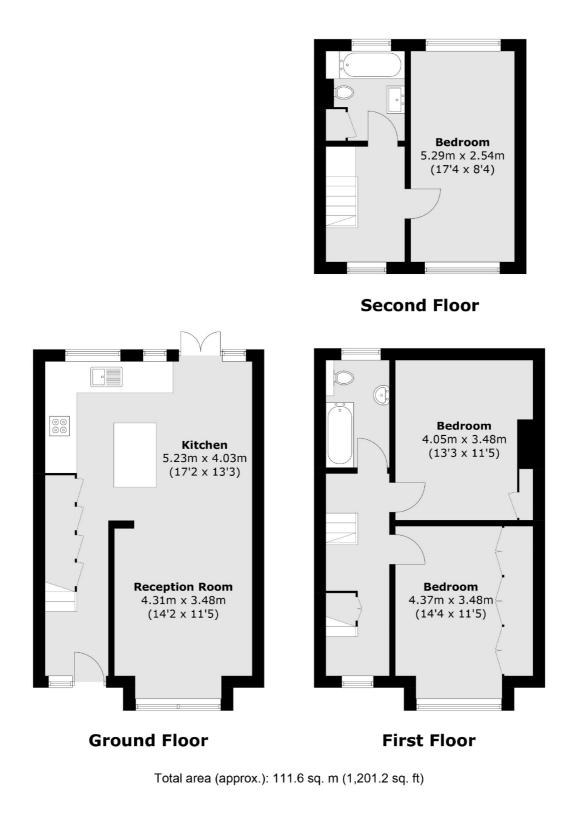

## Sulivan Road, SW6 £1,250,000

A beautifully presented, bright and spacious three double bedroom family home located on one of Fulham's premier roads and ideally positioned for easy access to the many prestigious local schools including Thomas's and L'école Marie d'Orliac. The house benefits from potential to extend and expand further (STPP).

### Features

Three Double Bedrooms Large Private Garden Potential To Extend (STPP) South Park Quiet Residential Street Immaculately Finished