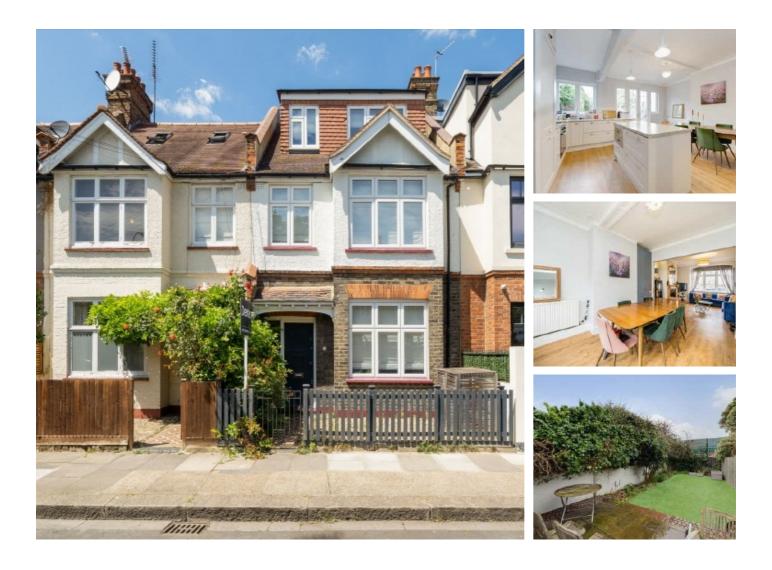

## Sulivan Road, SW6 £1,250,000

A beautifully presented, bright and spacious three double bedroom family home located on one of Fulham's premier roads and ideally positioned for easy access to the many prestigious local schools including Thomas's and L'école Marie d'Orliac. The house benefits from potential to extend and expand further (STPP).

Sulivan Road is surrounded by many local amenities within this desirable location and is nestled between the green open spaces of both South Park and Hurlingham Park. It is a short stroll to Parsons Green Tube station and close to all of the bars, shops, cafés and restaurants of both the Wandsworth Bridge Road and Parsons Green.

### Features

Three Double Bedrooms Large Private Garden Potential To Extend (STPP) South Park Quiet Residential Street Immaculately Finished