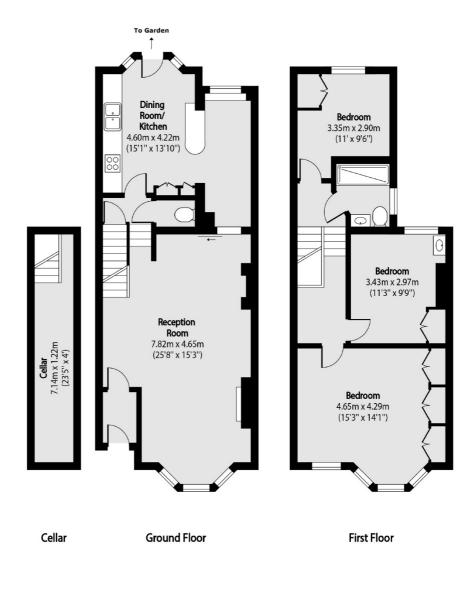

### Pursers Cross Road, London, SW6

Total area (approx): 114.08 sq m (1228 sq. ft)

Fulham 569 Fulham Road London SW6 1ES Sales 020 7386 5386 Energy Rating: D. We aim to make our particulars both accurate and reliable. However they are not guaranteed; nor do they form part of an offer or contract. If you require clarification on any points then please contact us, especially if you're traveling some distance to view. Please note that appliances and heating systems have not been tested and therefore no warranties can be given as to their good working order.