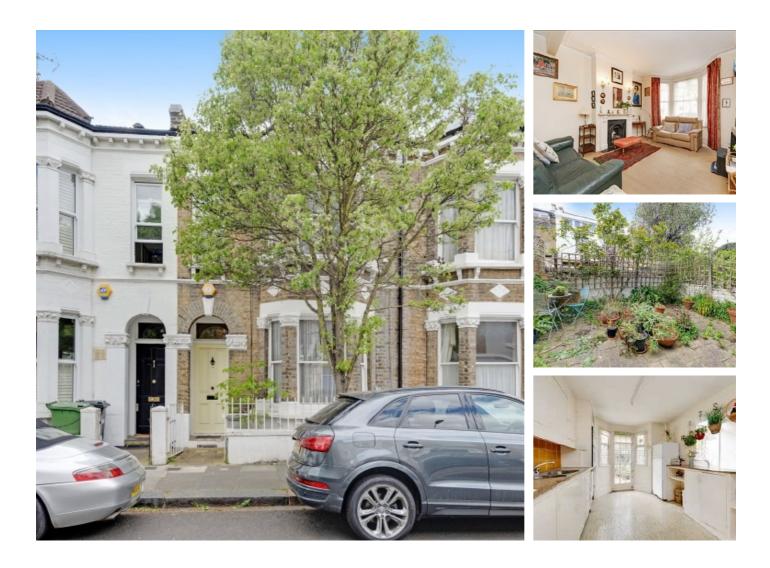

## **Pursers Cross Road, SW6** £1,500,000

First time to the market since 1974 is a rare opportunity to purchase this three bedroom house located in the heart of Parsons Green, on an extremely sought after street. The property offers high ceilings, period features and potential to extend (STPP) with a private south west facing garden.

Pursers Cross Road is a popular, tree lined street located enviably off the Fulham Road and benefiting from the transport links and amenities of Parsons Green and Fulham Broadway.

### Features

Three Double Bedrooms South West Facing Garden Potential To Extend (STPP) Prime Parsons Green Abundance Of Scope Period Features