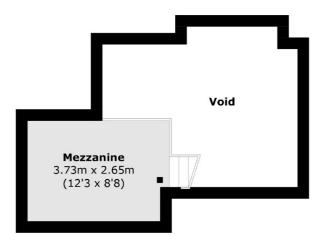

# Fulham Palace Road, SW6 £550,000

A stylish top floor two bedroom apartment over looking Bishops Park. The property offers incredibly high ceilings, a separate mezzanine that is a versatile space for either additional living or work from home office and a private balcony.

#### Mezzanine

**Ground Floor** 

Total area (approx.): 63.3 sq. m (681.4 sq. ft) (Excluding Void) External Storage : 7.0 sq. m (75.3 sq. ft) Balcony: 1.5 sq. m (16.1 sq. ft)

Fulham

London

Sales

SW61ES

569 Fulham Road