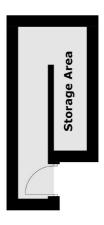

#### Mezzanine

**Ground Floor** 

Total area (approx.): 63.3 sq. m (681.4 sq. ft) (Excluding Void) External Storage : 7.0 sq. m (75.3 sq. ft) Balcony: 1.5 sq. m (16.1 sq. ft)

Fulham

London

Sales

SW61ES

569 Fulham Road