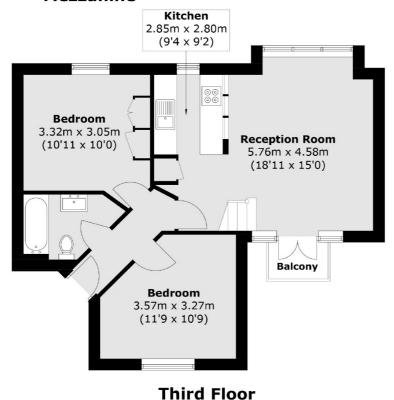

# Fulham Palace Road, SW6 £550,000

A stylish top floor two bedroom apartment over looking Bishops Park. The property offers incredibly high ceilings, a separate mezzanine that is a versatile space for either additional living or work from home office and a private balcony.

#### Mezzanine

**Ground Floor** 

Total area (approx.): 63.3 sq. m (681.4 sq. ft) (Excluding Void) External Storage : 7.0 sq. m (75.3 sq. ft) Balcony: 1.5 sq. m (16.1 sq. ft)

Fulham

London

Sales

SW61ES

569 Fulham Road