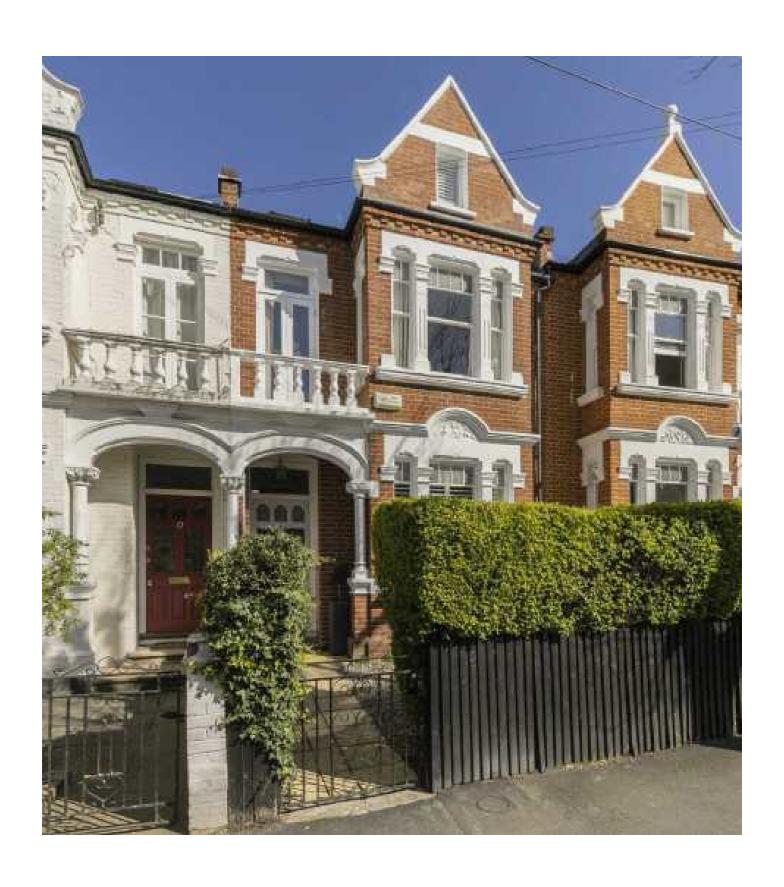

Crescent Lane, SW4 £1,850,000

## **Crescent Lane, SW4**

An exceptional five bedroom, three bathroom freehold home extending to an impressive 2,197 sq.ft over three floors with a 45 ft garden.

The double reception room is positioned to the right of the entrance hall and includes a bay window, two comfortable seating areas, bespoke cabinetry, two fireplaces and plantation shutters.

Over the first and second floors, there are five double bedrooms and three bathrooms, including the option of two principal bedrooms both with en suite bathrooms.

Crescent Lane is a quiet tree-lined residential street moments from the many local shops, restaurants and cafés of Abbeville Road, with Clapham South & Clapham Common stations a short stroll away.