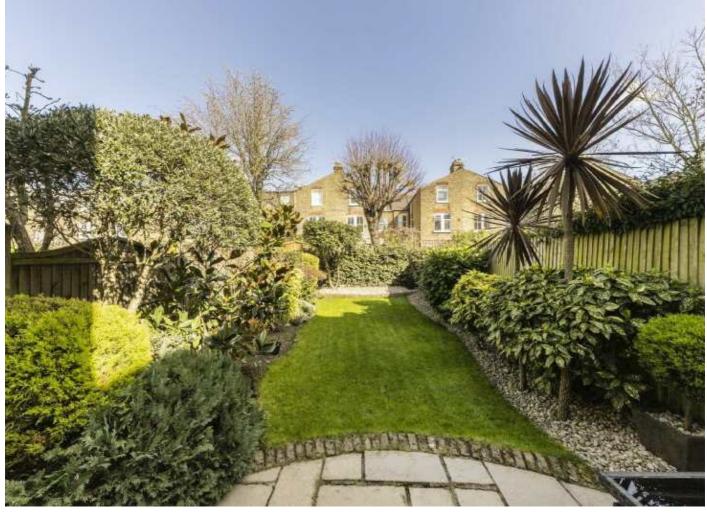

The kitchen/breakfast room is located to the rear of the house and can be accessed via both the hallway and reception room, the kitchen features a range of attractive wall and base units with Bosch appliances, marble and granite worktops, and ample room to entertain. French doors open onto a large garden with both patio and lawned areas, edged by mature perennial borders.