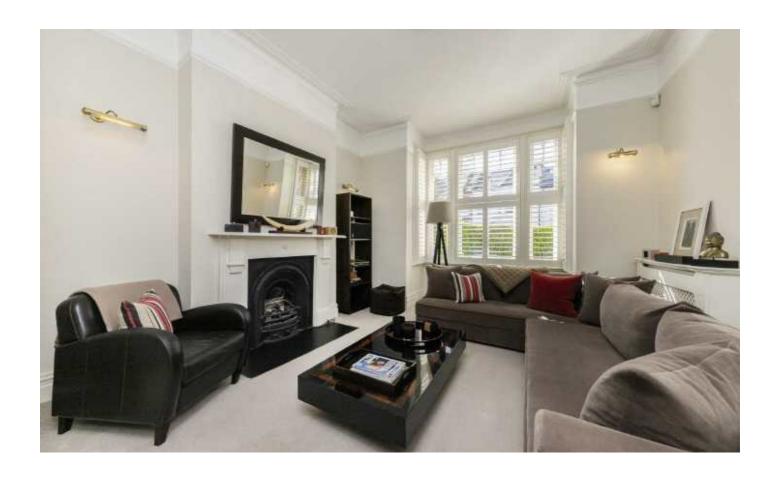

## **Crescent Lane, SW4**

An exceptional five bedroom, three bathroom freehold home extending to an impressive 2,197 sq.ft over three floors with a 45 ft garden.

The double reception room is positioned to the right of the entrance hall and includes a bay window, two comfortable seating areas, bespoke cabinetry, two fireplaces and plantation shutters.