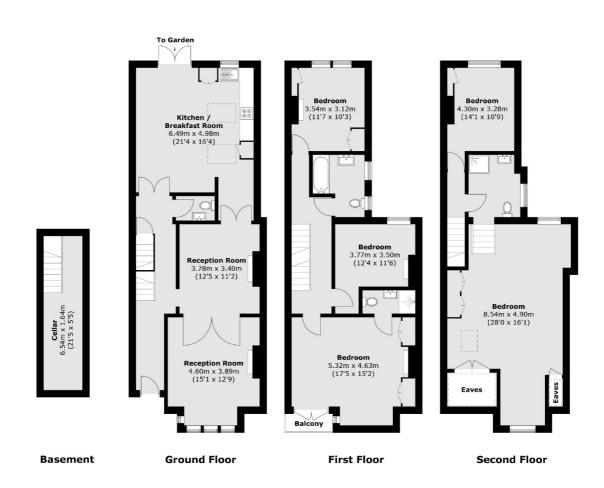

## **Crescent Lane, SW4**

An exceptional five bedroom, three bathroom freehold home extending to an impressive 2,197 sq.ft over three floors with a 45 ft garden.

The double reception room is positioned to the right of the entrance hall and includes a bay window, two comfortable seating areas, bespoke cabinetry, two fireplaces and plantation shutters.

The kitchen/breakfast room is located to the rear of the house and can be accessed via both the hallway and reception room, the kitchen features a range of attractive wall and base units with Bosch appliances, marble and granite worktops, and ample room to entertain. French doors open onto a large garden with both patio and lawned areas, edged by mature perennial borders.

Over the first and second floors, there are five double bedrooms and three bathrooms, including the option of two principal bedrooms both with en suite bathrooms.

Crescent Lane is a quiet tree-lined residential street moments from the many local shops, restaurants and cafés of Abbeville Road, with Clapham South & Clapham Common stations a short stroll away.

## Crescent Lane, London, SW4

Total area (approx.): 204.2 sq. m (2,197.9 sq. ft) (Including Basement / Excluding Eaves) External area (approx.): 1.6 sq. m (17.2 sq. ft)

Clapham Sales

London

Sales

SW49NG

28 Abbeville Road