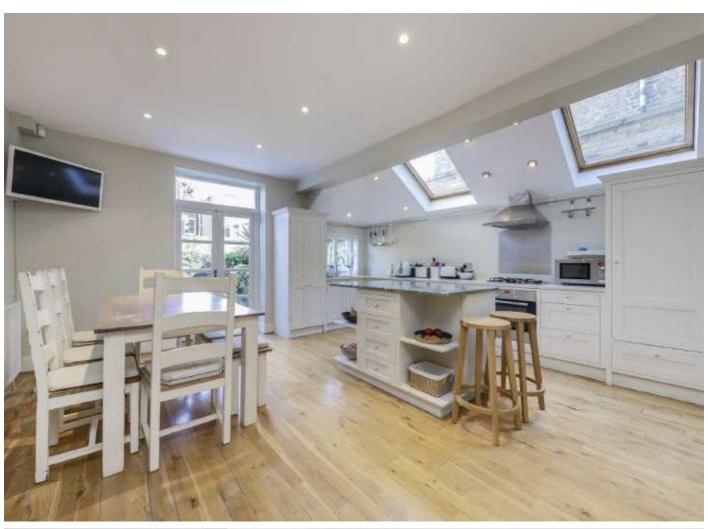

The kitchen/breakfast room is located to the rear of the house and can be accessed via both the hallway and reception room, the kitchen features a range of attractive wall and base units with Bosch appliances, marble and granite worktops, and ample room to entertain. French doors open onto a large garden with both patio and lawned areas, edged by mature perennial borders.