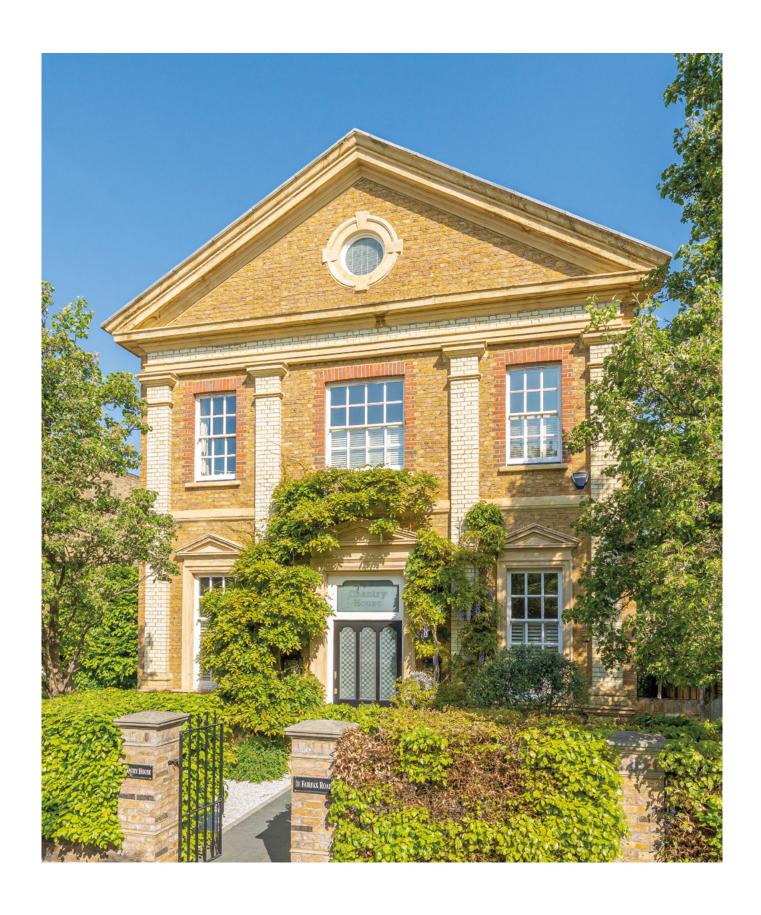

Chantry House Teddington, TW11

Chantry House
Teddington

## About the property

A grand, mid-Victorian five bedroom family house set in a quiet street. Originally built in 1860 and used as a Catholic school with a chapel above from 1883. The school relocated to Bushy Park Road in the 1960's, after which the building fell into disrepair and was sold in 1998. The current owners and their family have been in residence since then and are selling as they are emigrating.