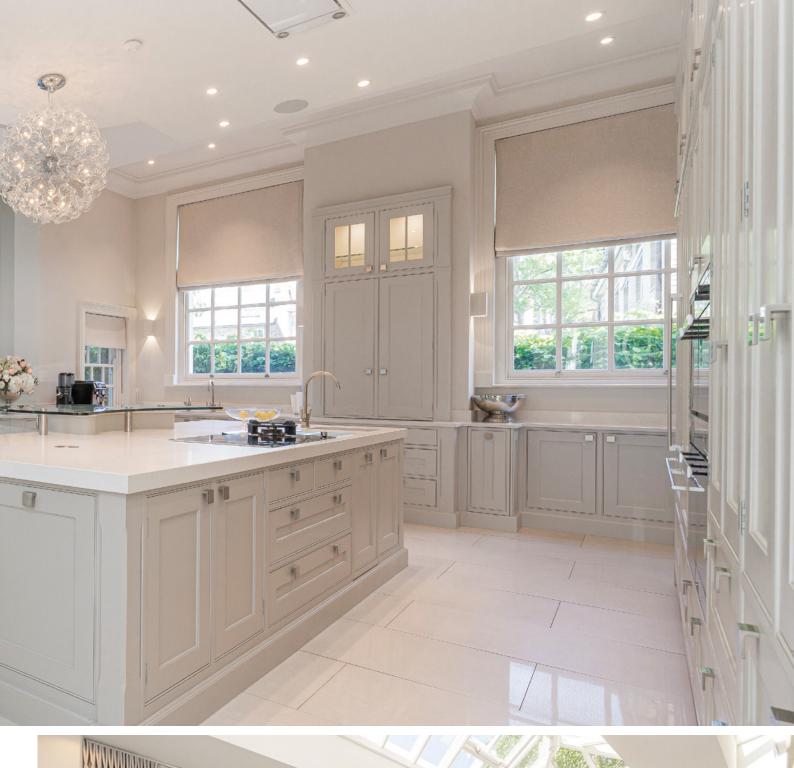

This is an extraordinary place, detached and with windows on all sides, all of the rooms are bright and interesting with high ceilings. The living area and Orangery both open out onto the rear garden and other ground floor rooms include a boot room, TV snug and study. The main bedroom suite