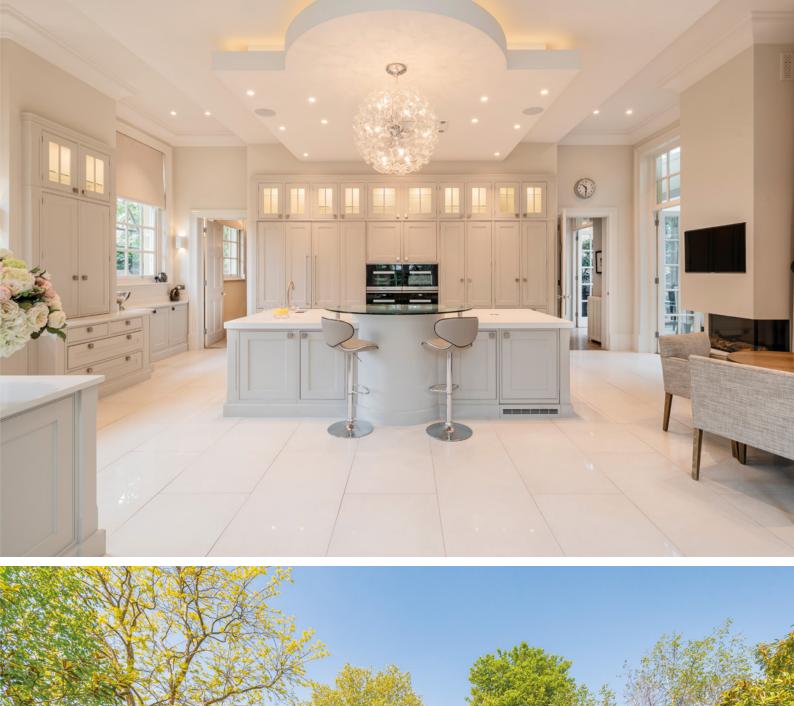

This is an extraordinary place, detached and with windows on all sides, all of the rooms are bright and interesting with high ceilings. The living area and Orangery both open out onto the rear garden and other ground floor rooms include a boot room, TV snug and study. The main bedroom suite