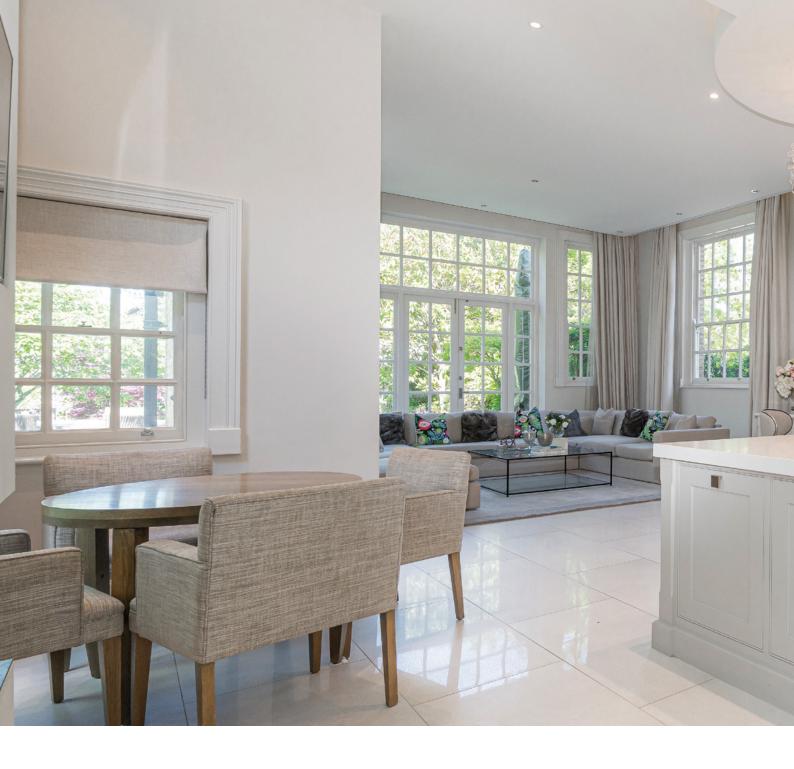

This is an extraordinary place, detached and with windows on all sides, all of the rooms are bright and interesting with high ceilings. The living area and Orangery both open out onto the rear garden and other ground floor rooms include a boot room, TV snug and study. The main bedroom suite