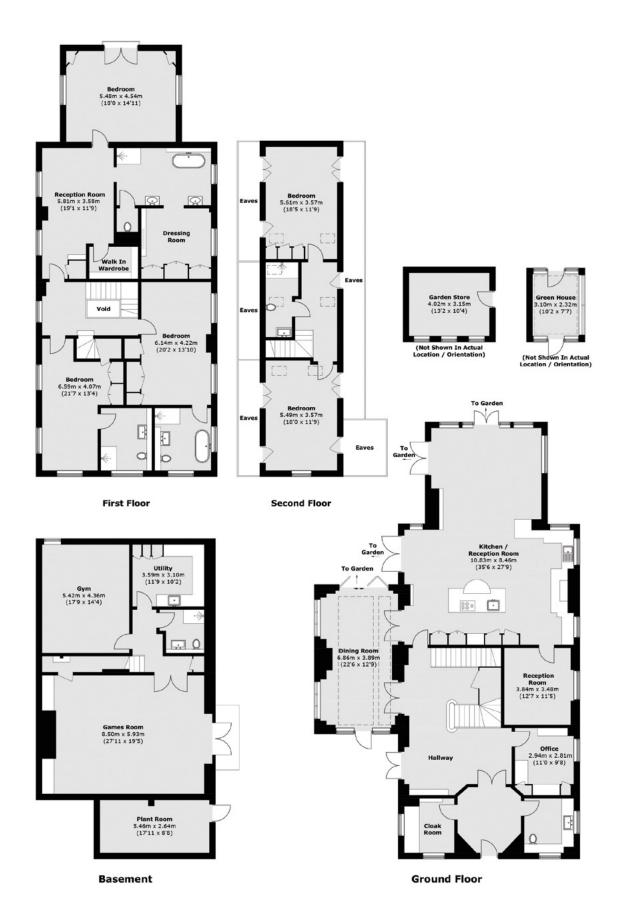

This is an extraordinary place, detached and with windows on all sides, all of the rooms are bright and interesting with high ceilings. The living area and Orangery both open out onto the rear garden and other ground floor rooms include a boot room, TV snug and study. The main bedroom suite