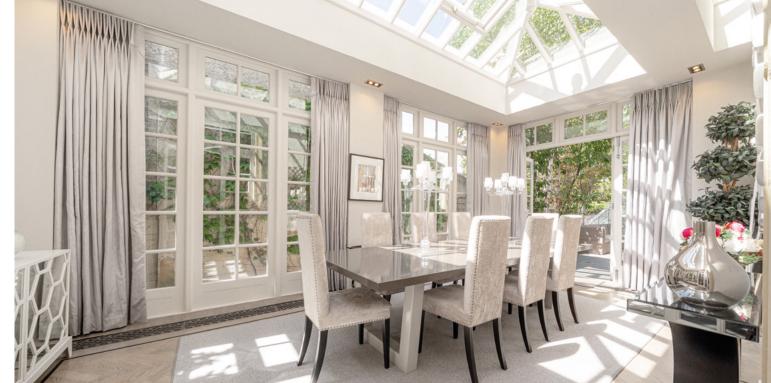

This is an extraordinary place, detached and with windows on all sides, all of the rooms are bright and interesting with high ceilings. The living area and Orangery both open out onto the rear garden and other ground floor rooms include a boot room, TV snug and study. The main bedroom suite

includes two dressing rooms and a sitting room. On the lower ground floor is a games/cinema room, gym, shower room and laundry. There are two parking spaces.

A sympathetic restoration was carried out and the property was converted into a family home. These works included a complete new interior, a new roof and windows. An orangery was added in 2006 and the gardens, driveway and patios were rebuilt. Whilst the house is noted as being of Townscape Merit, it isn't listed and therefore doesn't have any restrictions on internal or minor external changes.