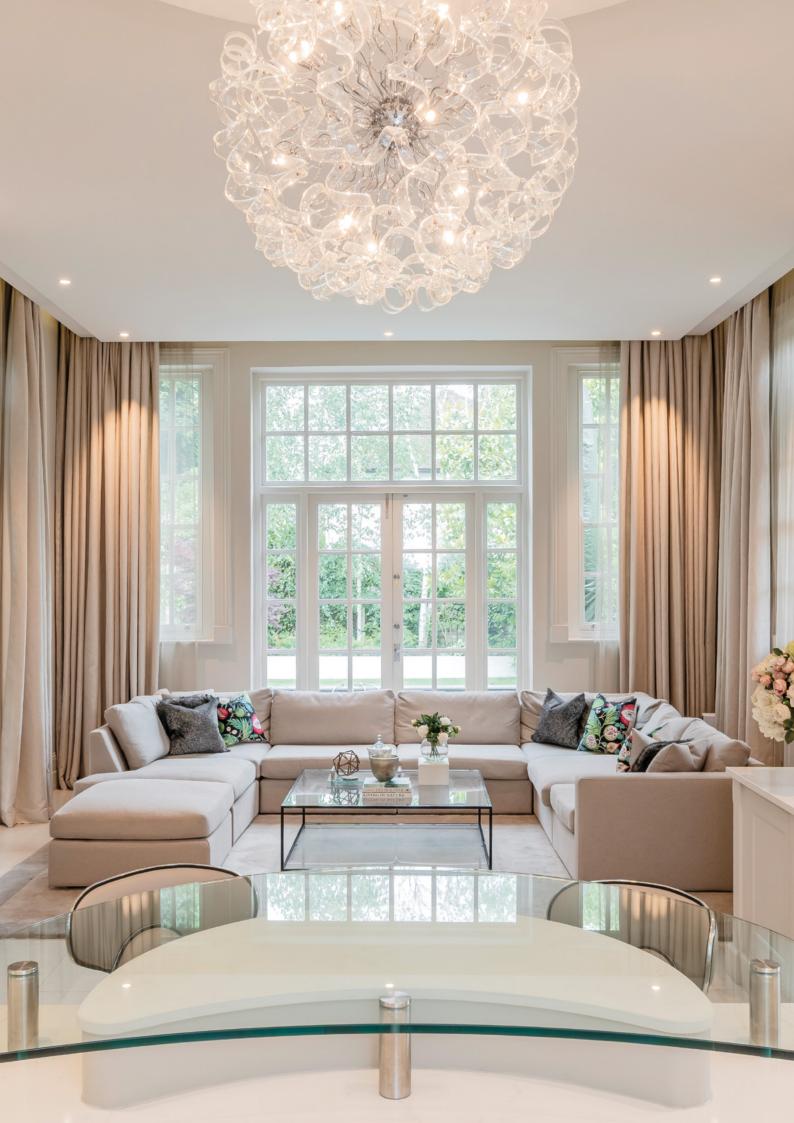

This is an extraordinary place, detached and with windows on all sides, all of the rooms are bright and interesting with high ceilings. The living area and Orangery both open out onto the rear garden and other ground floor rooms include a boot room, TV snug and study. The main bedroom suite