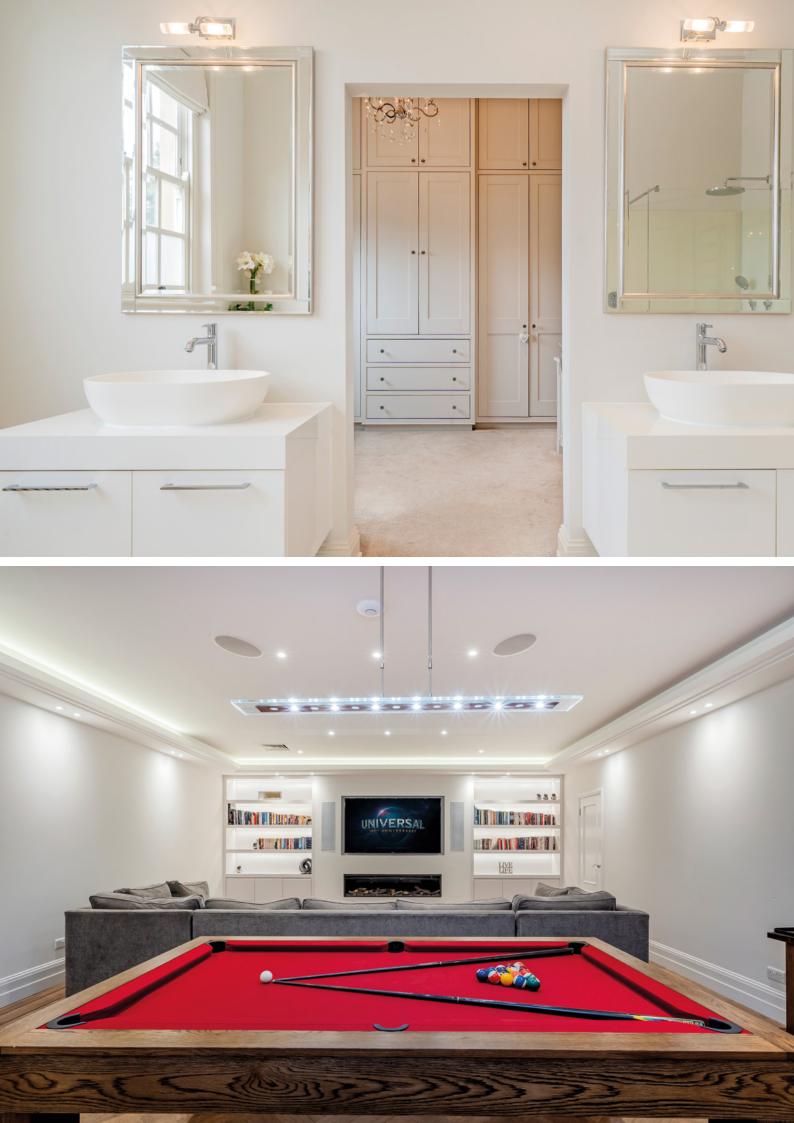

includes two dressing rooms and a sitting room. On the lower ground floor is a games/cinema room, gym, shower room and laundry. There are two parking spaces.

A sympathetic restoration was carried out and the property was converted into a family home. These works included a complete new interior, a new roof and windows. An orangery was added in 2006 and the gardens, driveway and patios were rebuilt. Whilst the house is noted as being of Townscape Merit, it isn't listed and therefore doesn't have any restrictions on internal or minor external changes.