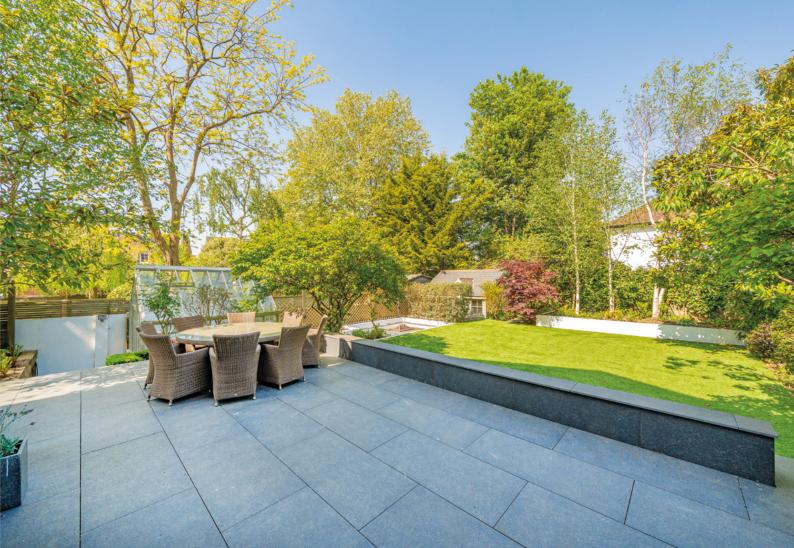

includes two dressing rooms and a sitting room. On the lower ground floor is a games/cinema room, gym, shower room and laundry. There are two parking spaces.

A sympathetic restoration was carried out and the property was converted into a family home. These works included a complete new interior, a new roof and windows. An orangery was added in 2006 and the gardens, driveway and patios were rebuilt. Whilst the house is noted as being of Townscape Merit, it isn't listed and therefore doesn't have any restrictions on internal or minor external changes.