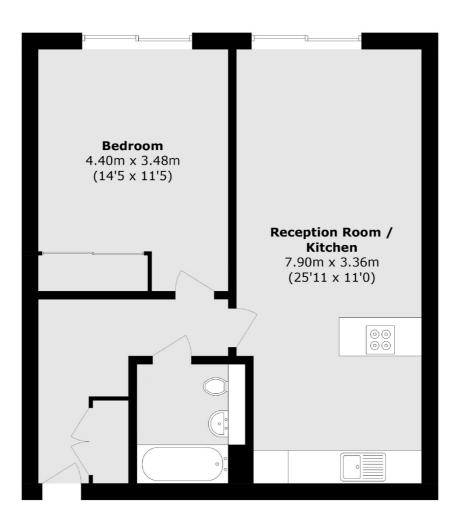

## Woodman Mews, Kew, TW9

Total area (approx.): 54.9 sq. m (590.9 sq. ft)

Richmond 1 Sheen Road Richmond TW9 1AD Sales 020 8288 9988 Energy Rating: C. We aim to make our particulars both accurate and reliable. However they are not guaranteed; nor do they form part of an offer or contract. If you require clarification on any points then please contact us, especially if you're traveling some distance to view. Please note that appliances and heating systems have not been tested and therefore no warranties can be given as to their good working order.