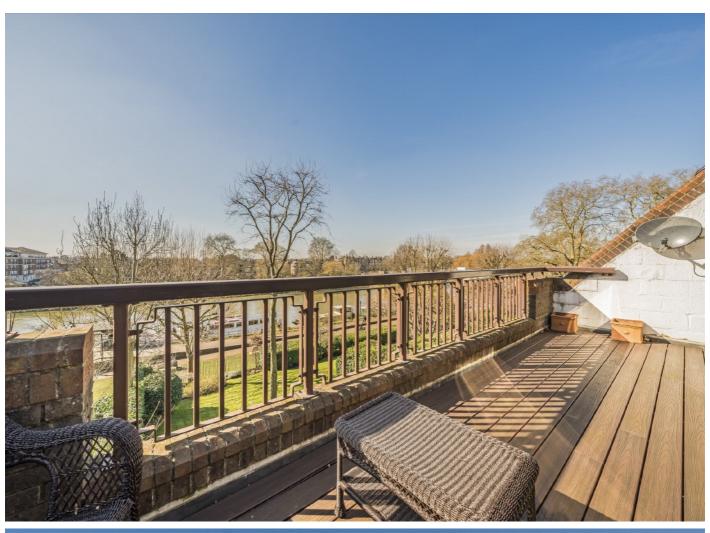

# Northumberland Place, TW10

With views of Richmond Riverside, this rarely available four bedroom town house features a study, a large utility and storage room, a south-west facing terrace which leads onto a riverside garden. There is also a sauna, garage and allocated parking.

On the lower ground floor there are two bedrooms with built-in wardrobes, a large bathroom, a sauna room and a cellar.

The first floor includes the kitchen, reception/ family room with large south west facing balcony and a further reception room and study room on the second floor of the property.

### **Features**

Four Bedrooms
River Views
No Onward Chain
End Of Terrace
Off Street Parking/Garage
Gated Development