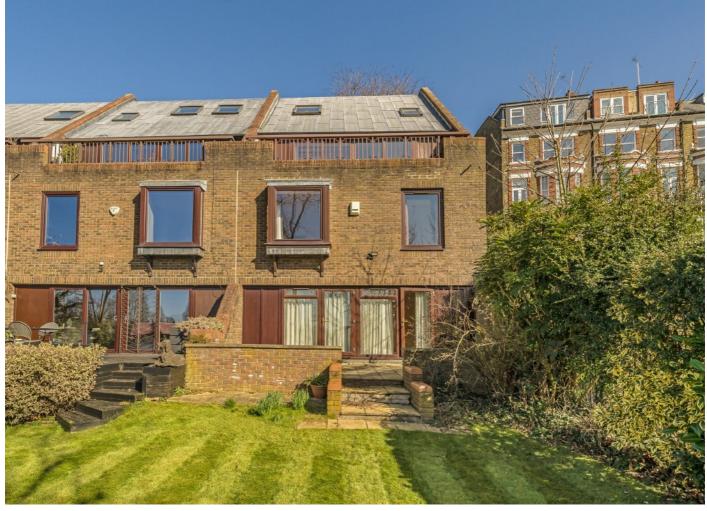

# Northumberland Place, TW10

With views of Richmond Riverside, this rarely available four bedroom town house features a study, a large utility and storage room, a south-west facing terrace which leads onto a riverside garden. There is also a sauna, garage and allocated parking.

As you enter on the ground floor there are two bedrooms, one including an ensuite and a downstairs WC. There is also a integral garage, off street parking for two cars along with a private garden which leads into the communal gardens down towards the towpath and river.

### **Features**

Four Bedrooms
River Views
No Onward Chain
End Of Terrace
Off Street Parking/Garage
Gated Development