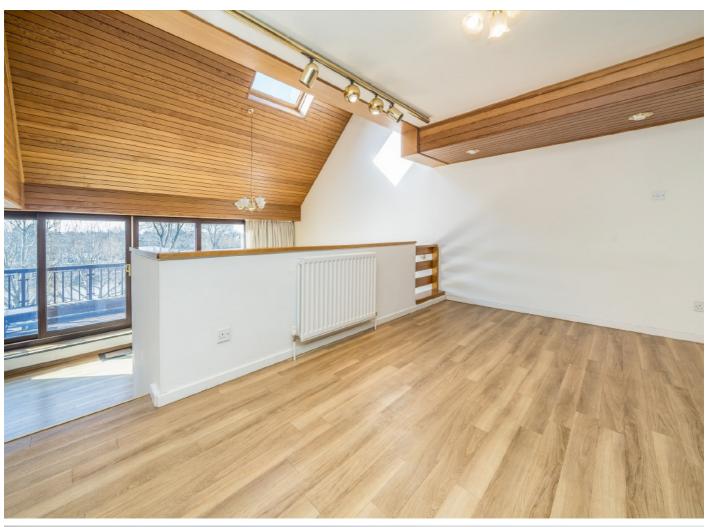

On the lower ground floor there are two bedrooms with built-in wardrobes, a large bathroom, a sauna room and a cellar.

The first floor includes the kitchen, reception/ family room with large south west facing balcony and a further reception room and study room on the second floor of the property.