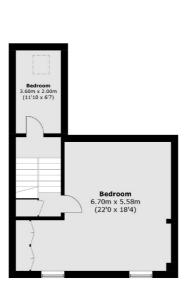

On the lower ground floor there are two bedrooms with built-in wardrobes, a large bathroom, a sauna room and a cellar.

The first floor includes the kitchen, reception/ family room with large south west facing balcony and a further reception room and study room on the second floor of the property.

# Northumberland Place, Richmond, TW10

**Second Floor** 

First Floor