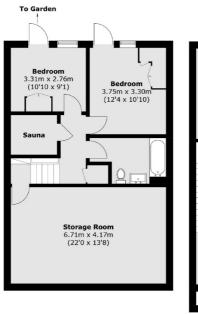

As you enter on the ground floor there are two bedrooms, one including an ensuite and a downstairs WC. There is also a integral garage, off street parking for two cars along with a private garden which leads into the communal gardens down towards the towpath and river.

On the lower ground floor there are two bedrooms with built-in wardrobes, a large bathroom, a sauna room and a cellar.

The first floor includes the kitchen, reception/ family room with large south west facing balcony and a further reception room and study room on the second floor of the property.

### **Lower Ground Floor**

Richmond

Richmond

TW9 1AD

Sales

1 Sheen Road

020 8288 9988