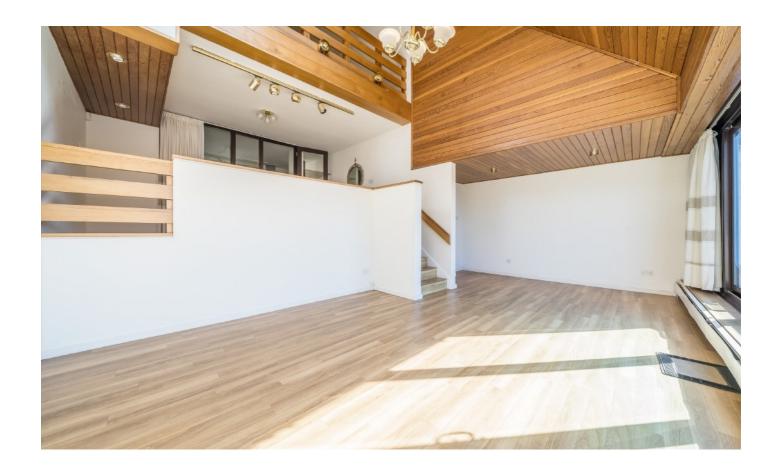

On the lower ground floor there are two bedrooms with built-in wardrobes, a large bathroom, a sauna room and a cellar.

The first floor includes the kitchen, reception/ family room with large south west facing balcony and a further reception room and study room on the second floor of the property.