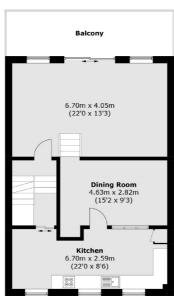

On the lower ground floor there are two bedrooms with built-in wardrobes, a large bathroom, a sauna room and a cellar.

The first floor includes the kitchen, reception/ family room with large south west facing balcony and a further reception room and study room on the second floor of the property.

# Northumberland Place, Richmond, TW10

**Second Floor** 

First Floor

### **Ground Floor**

Approx Internal Area: 253.9 sq. m (2732.9 sq. ft) External Store: 0.4 sq. m (4.3 sq. ft) Total: 254.3 sq. m (2,737.2 sq. ft)

Balcony: 14.0 sq. m (150.7 sq. ft)