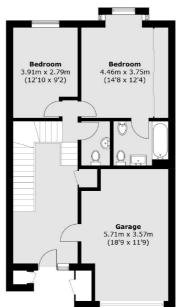

As you enter on the ground floor there are two bedrooms, one including an ensuite and a downstairs WC. There is also a integral garage, off street parking for two cars along with a private garden which leads into the communal gardens down towards the towpath and river.

On the lower ground floor there are two bedrooms with built-in wardrobes, a large bathroom, a sauna room and a cellar.

The first floor includes the kitchen, reception/ family room with large south west facing balcony and a further reception room and study room on the second floor of the property.