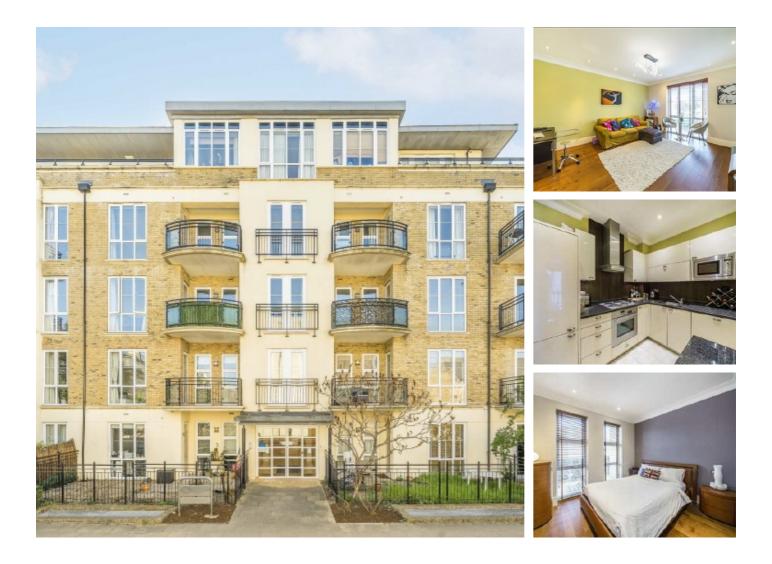

## Melliss Avenue, TW9 £420,000

A beautifully presented one double bedroom flat situated on the second floor of this well-maintained building within the popular Kew Riverside development. The apartment has a private balcony and comes with an allocated parking space located in the underground car park.

Lime House is a sought after residential development set within communal landscaped gardens. Located within easy reach of the Thames Path, Kew Retail Park, Kew Gardens Station providing District Line and Overground services and the local village shopping amenities.

### Features

One Double Bedroom Modern Kitchen & Bathroom Private Balcony Private Parking Space Concierge And Health Club No Onward Chain