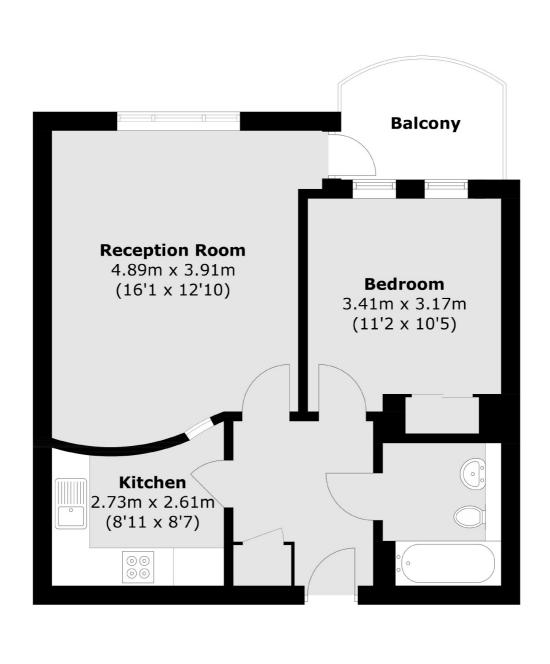

### Melliss Avenue, Kew, TW9

Total area (approx.) :48.7sq. m (524.2 sq. ft) Balcony : 4.6 sq. m (49.5 sq. ft)

Richmond 1 Sheen Road Richmond TW9 1AD Sales 020 8288 9988 Energy Rating: Tbc. We aim to make our particulars both accurate and reliable. However they are not guaranteed; nor do they form part of an offer or contract. If you require clarification on any points then please contact us, especially if you're traveling some distance to view. Please note that appliances and heating systems have not been tested and therefore no warranties can be given as to their good working order.