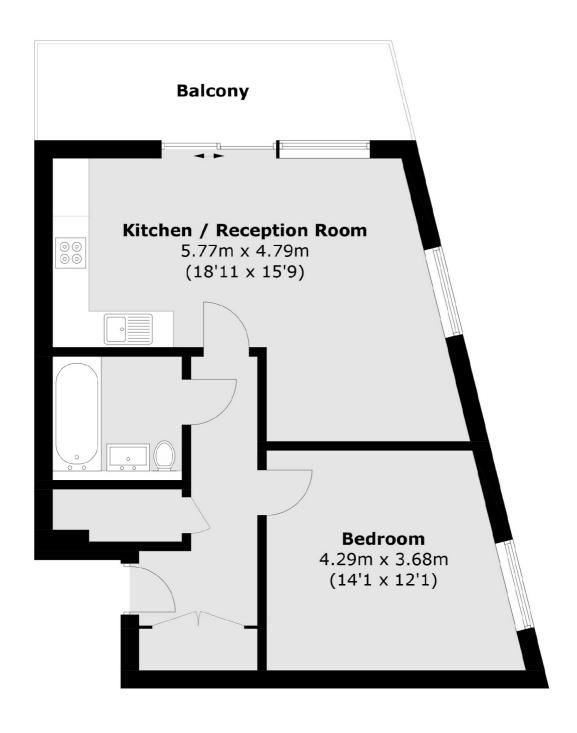

## Levett Square, Kew, TW9

Total area (approx.) : 55.0 sq. m (592.0 sq. ft) Balcony : 9.6 sq. m (103.3 sq. ft)

Richmond

Richmond

TW9 1AD

Sales

1 Sheen Road

020 8288 9988