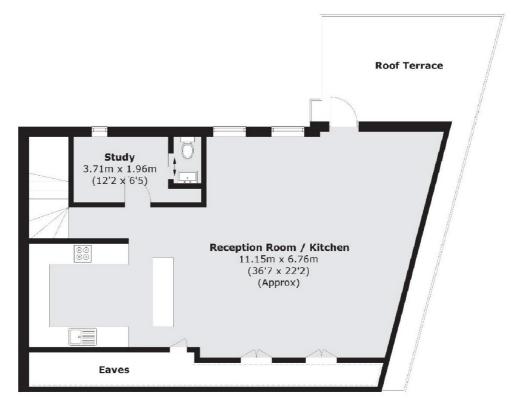

## Middlesex Street, London, E1

Fourth Floor

Third Floor Total area (approx.): 124.4 sq. m (1,339.0 sq. ft) Roof Terrace (approx.): 19.8 sq. m (213.1 sq. ft) (Excluding Eaves)

City 5 Sandys Row London E1 7HW Lettings 020 7392 9111 Energy Rating: D. We aim to make our particulars both accurate and reliable. However they are not guaranteed; nor do they form part of an offer or contract. If you require clarification on any points then please contact us, especially if you're traveling some distance to view. Please note that appliances and heating systems have not been tested and therefore no warranties can be given as to their good working order.