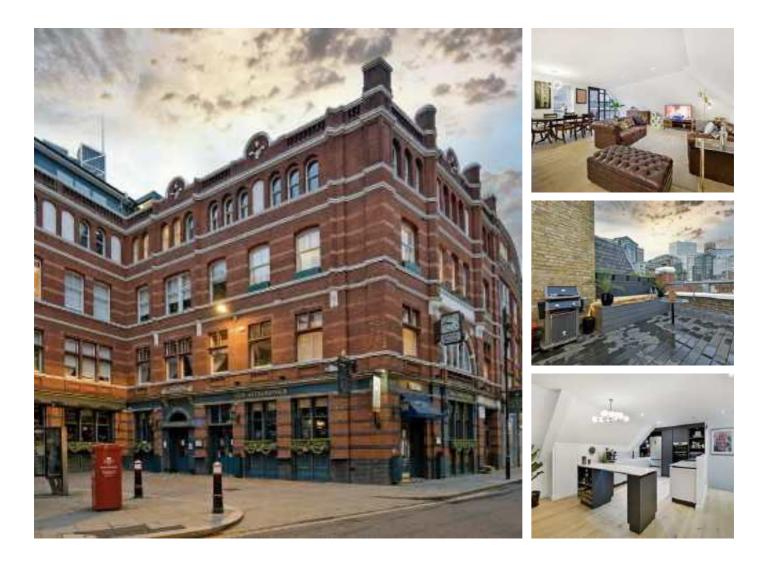

## Middlesex Street, E1 £4,750 Per calendar month

Refurbished to the highest of standards, this two double bedroom penthouse apartment in the heart of The City will be perfect for a discerning tenant. This amazing property has two large double bedrooms, a modest study, a large open plan living and kitchen area, two bathrooms, a separate WC and a private roof terrace. An ideal property for a professional couple working in the City.

Astral House is located close to Liverpool Street Station with all the major underground and overground transport links and just moments from Spitalfields Market.

## Features

Two Double Bedrooms Top Floor Private Roof Terrace Open Plan Living Area Recently Refurbished Heart of The City