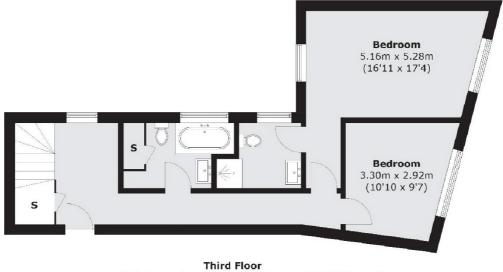

## Middlesex Street, London, E1

Fourth Floor

Third Floor Total area (approx.): 124.4 sq. m (1,339.0 sq. ft) Roof Terrace (approx.): 19.8 sq. m (213.1 sq. ft) (Excluding Eaves)

City 5 Sandys Row London E1 7HW Lettings 020 7392 9111 Energy Rating: D. We aim to make our particulars both accurate and reliable. However they are not guaranteed; nor do they form part of an offer or contract. If you require clarification on any points then please contact us, especially if you're traveling some distance to view. Please note that appliances and heating systems have not been tested and therefore no warranties can be given as to their good working order.