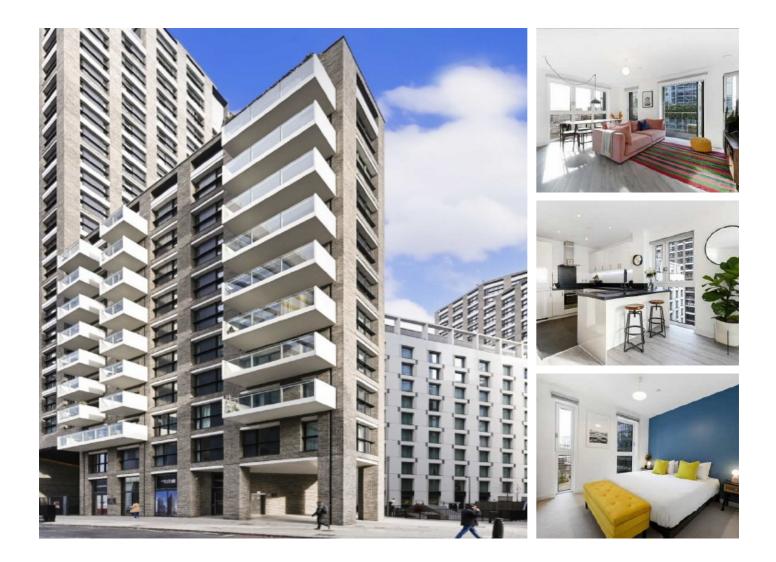

## New Drum Street, E1 £4,200 Per calendar month

A three bedroom apartment located on the ninth floor of Wiverton Tower. This apartment has an open plan kitchen and living space with floor to ceiling windows, two terraces, an abundance of storage and secure lift access. Energy Rating: B.

Wiverton Tower is set in the heart of Aldgate and on the edge of the City of London. Aldgate East Underground Station as well as a vast array of shops, restaurants and bars at Spitalfields and Whitechapel are under half a mile from the flat.