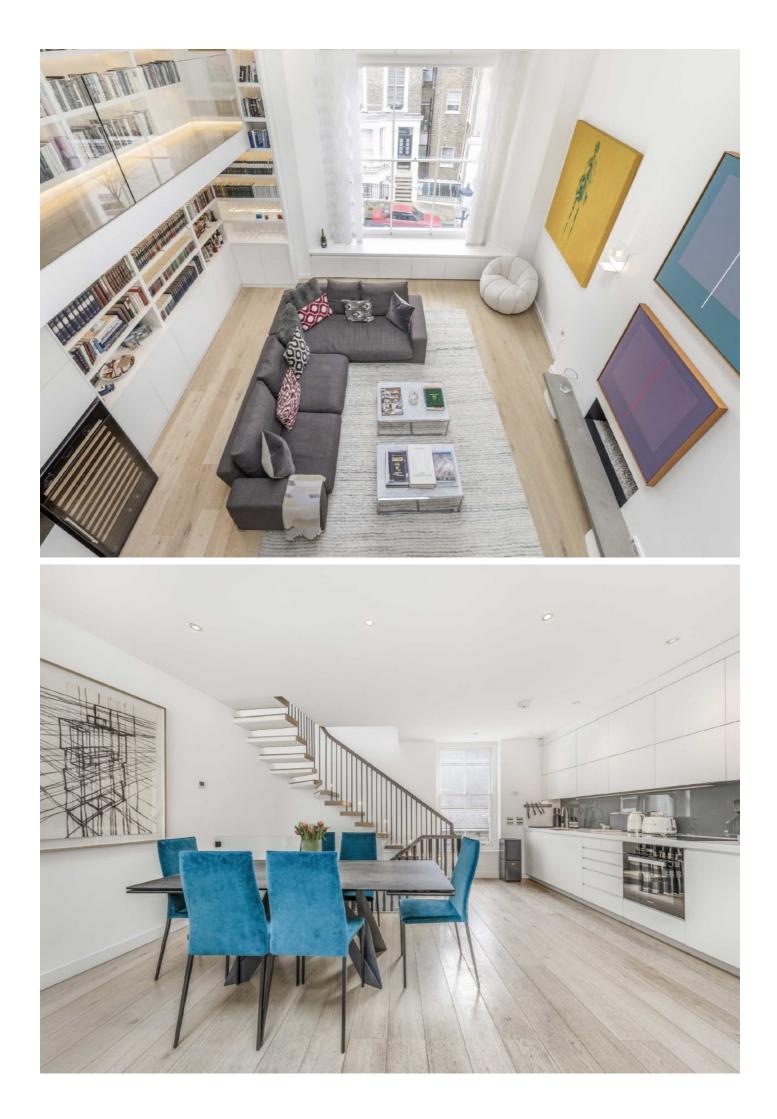

## Campden Hill Gardens, W8

A wonderfully refurbished three double bedroom house offering substantial bright living space, situated on the residential Campden Hill Gardens, moments from Notting Hill and Gate and Kensington High Street.

## Features

Three Bedroom Period House 2716 Square Feet Private Terrace Three Luxury Bathrooms Unfurnished Mezzanine Library