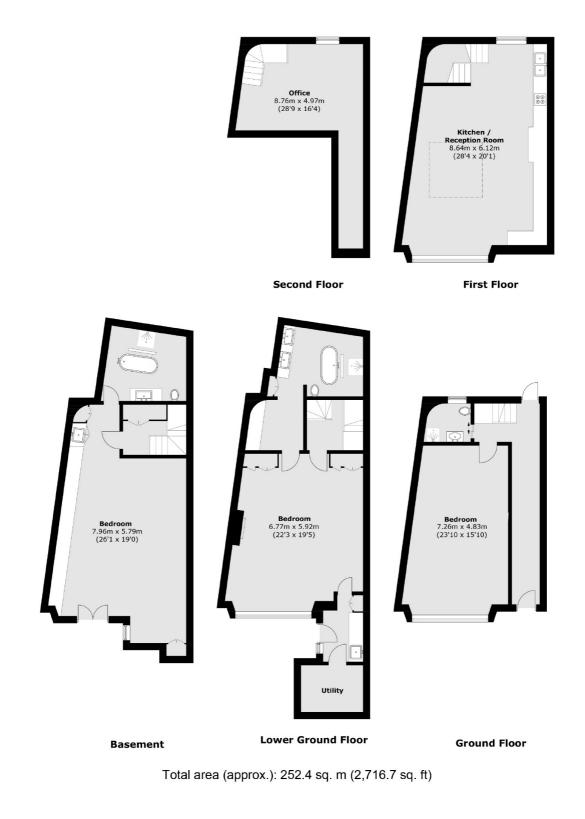

## Features

Three Bedroom Period House 2716 Square Feet Private Terrace Three Luxury Bathrooms Unfurnished Mezzanine Library