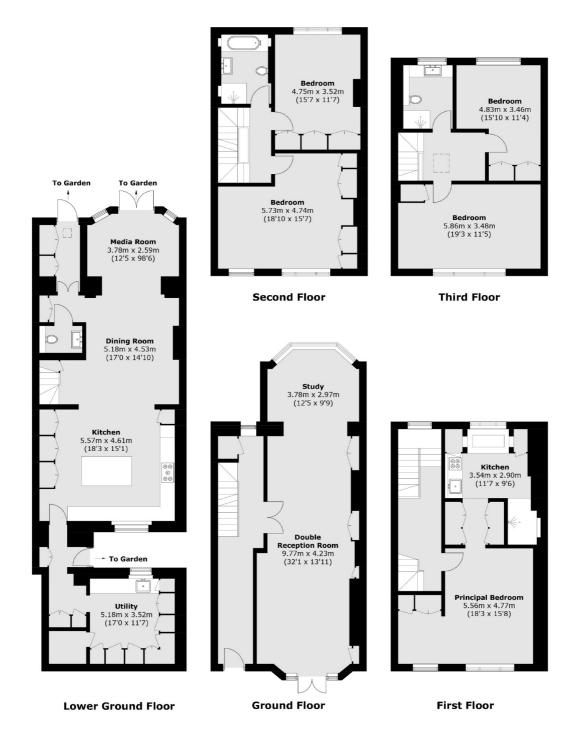

## **Features**

Five Double Bedrooms
Private Garden
Direct Access to Garden Square
Off Street Parking
3,484 sq feet

## Elgin Crescent, London, W11

Total area (approx.): 324.0 sq. m (3,487.5 sq. ft)

020 7792 0792