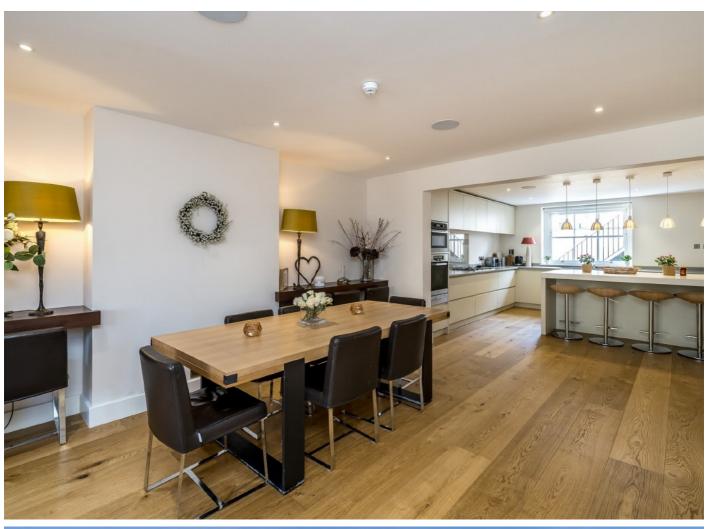

## Elgin Crescent, W11

A beautifully refurbished, stucco-fronted five-bedroom townhouse located on a historic and highly desirable street with direct access to Elgin Gardens.

Recently refurbished and styled in a contemporary manner, the property offers bright, airy, and spacious interiors.

## **Features**

Five Double Bedrooms
Private Garden
Direct Access to Garden Square
Off Street Parking
3,484 sq feet