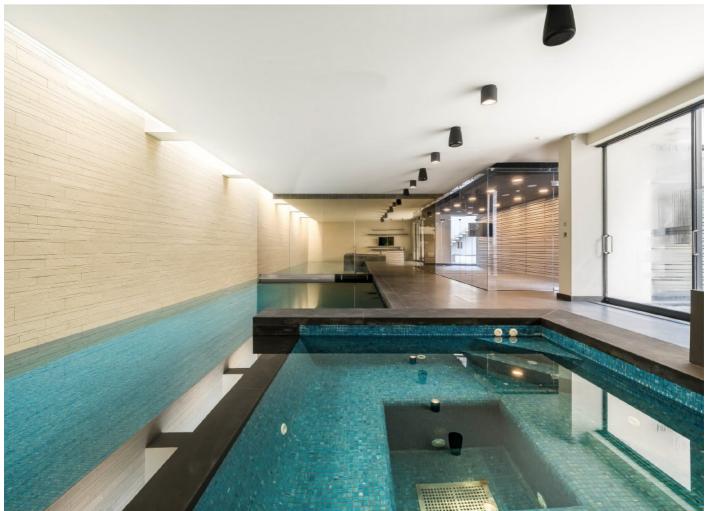

The landscaped garden and terrace has been designed by Kate Gould the RHS Chelsea Flower Show gold medallist. The private driveway provides parking for 2-3 cars, the internal lift accesses all floors and the indoor swimming pool extends to over 12m.