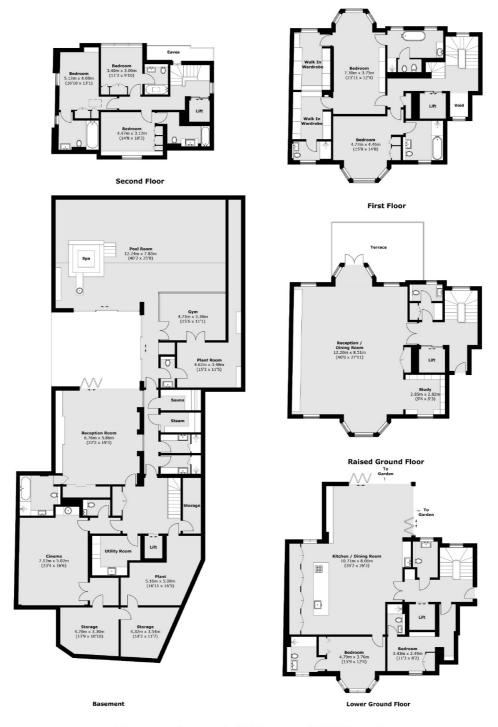

## Addison Road, London, W14

Total area (approx.): 816.3 sq. m (8,786.5 sq. ft) (Including Lifts / Basement / Excluding Eaves)

Notting Hill

London

W113LB

Lettings

020 7792 0792

121-123 Notting Hill Gate