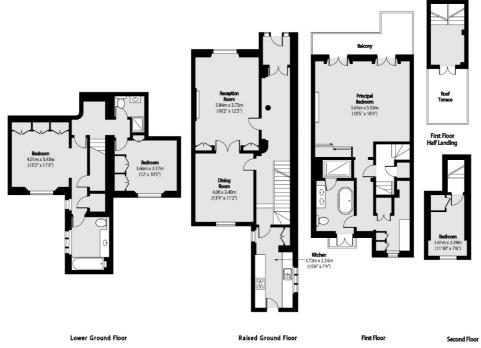

## **Onslow Square, SW7**

This spacious four-bedroom apartment offers a perfect blend of comfort and style across multiple levels.

The lower ground floor features two well-proportioned bedrooms, each with fitted wardrobes, along with two modern bathrooms, ensuring convenience and privacy. On the ground floor, you'll find a bright and airy reception room that seamlessly opens to a dining area, perfect for relaxing or entertaining. The separate modern kitchen is fully equipped, offering both functionality and elegance for everyday living.

The first floor is home to a luxurious principal suite, complete with a generous dressing room and an en-suite bathroom. The second floor offers a versatile space, ideal as either a bedroom or a study, providing flexibility to suit your lifestyle needs.

## Onslow Square, London, SW7

Total area (approx): 194.16 sq m (2090 sq. ft)

South Kensington

London SW7 4NR

Lettings

020 7244 7711

144 Old Brompton Road