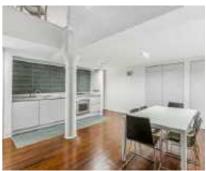

# Green Walk, SE1 £700,000

An almost 1,200 ft2, split level apartment in the former Hartley's Jam Factory, with a large living room, hard wood floors and exposed brick, a separate eat in kitchen, two double bedrooms and two bathrooms.

### **Features**

Split Level Apartment
Private Gated Development
Large Eat-in Kitchen
Separate Living Room
Residents' Porter
Chain Free Sale