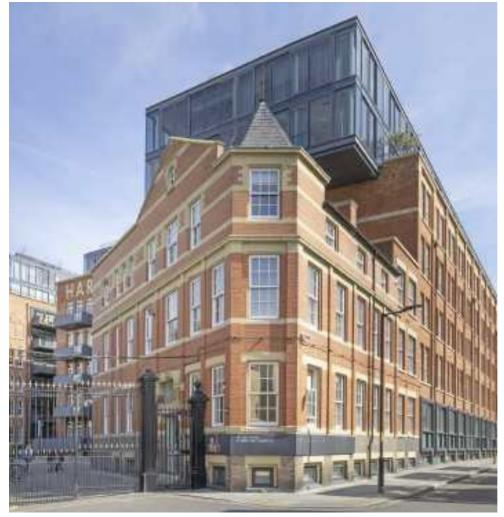

# Green Walk, SE1 £700,000

An almost 1,200 ft2, split level apartment in the former Hartley's Jam Factory, with a large living room, hard wood floors and exposed brick, a separate eat in kitchen, two double bedrooms and two bathrooms.

The Jam Factory is one of SE1's most desirable developments with a blend of character & contemporary design, set on Rothsay Street, moments from Bermondsey Street, with London Bridge, Borough Market & the Southbank just beyond.