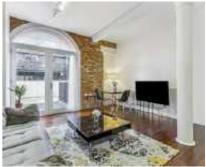

# Green Walk, SE1 £700,000

An almost 1,200 ft2, split level apartment in the former Hartley's Jam Factory, with a large living room, hard wood floors and exposed brick, a separate eat in kitchen, two double bedrooms and two bathrooms.

### **Features**

Split Level Apartment
Private Gated Development
Large Eat-in Kitchen
Separate Living Room
Residents' Porter
Chain Free Sale