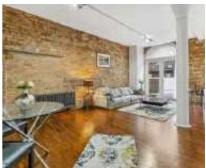

# Green Walk, SE1 £700,000

An almost 1,200 ft2, split level apartment in the former Hartley's Jam Factory, with a large living room, hard wood floors and exposed brick, a separate eat in kitchen, two double bedrooms and two bathrooms.

### **Features**

Split Level Apartment
Private Gated Development
Large Eat-in Kitchen
Separate Living Room
Residents' Porter
Chain Free Sale