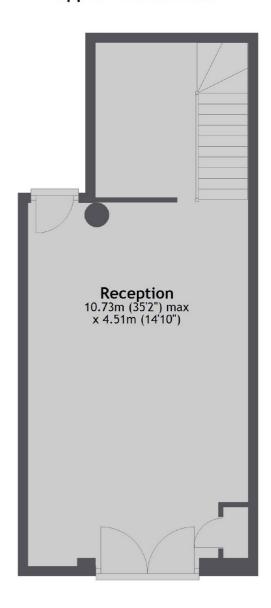

## **Lower Ground Floor**

## **Upper Ground Floor**

Total area: approx. 109.4 sq. metres (1177.1 sq. feet)

020 7650 5 100