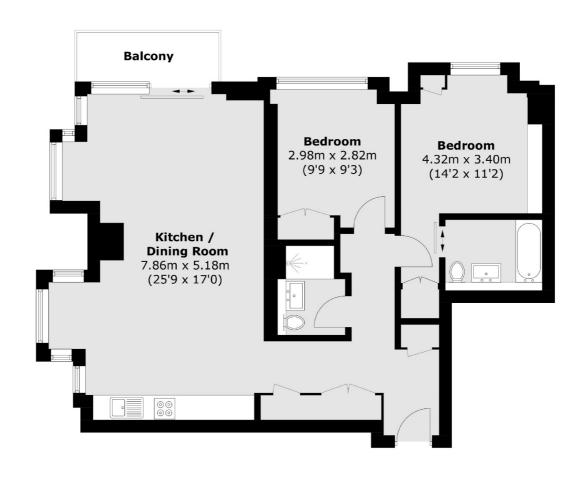

## Casson Square, London, SE1

Total area (approx.): 81.3 sq. m (875.1 sq. ft) Balcony: 4.1 sq. m (44.1 sq. ft)

London Bridge

020 7650 5 100

London

SE11XL

Sales

54 Borough High Street