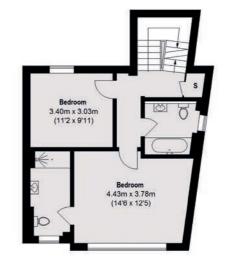

The entranceway on the ground floor is occupied by additional seating which looks over the living area and patio. This is a very flexible space which could be used as a second sitting room or study.

Set over the top floors you will find four bedrooms and two bathrooms as well as a roof terrace providing fantastic views of London landmarks.

## TOTAL APPROX. FLOOR AREA 2,099 SQ. FT (194.97 SQ. M) BALCONY 46 SQ. FT (4.24 SQ. M) TERRACE 253 SQ. FT (23. 47 SQ. M)

Energy Rating: D. We aim to make our particulars both accurate and reliable. However they are not guaranteed; nor do they form part of an offer or contract. If you require clarification on any points then please contact us, especially if you're traveling some distance to view. Please note that applicances and heating systems have not been tested and therefore no warranties can be given as to their good working order.