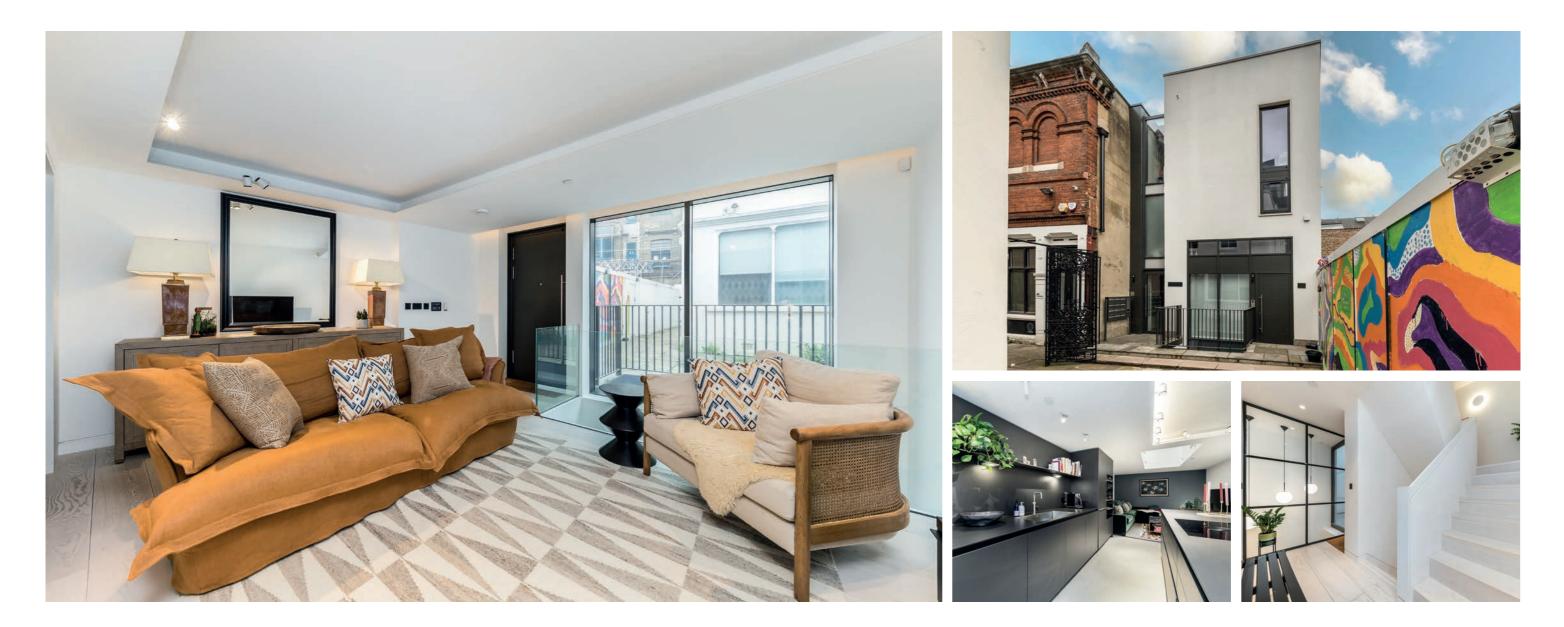

The entranceway on the ground floor is occupied by additional seating which looks over the living area and patio. This is a very flexible space which could be used as a second sitting room or study.

Set over the top floors you will find four bedrooms and two bathrooms as well as a roof terrace providing fantastic views of London landmarks.