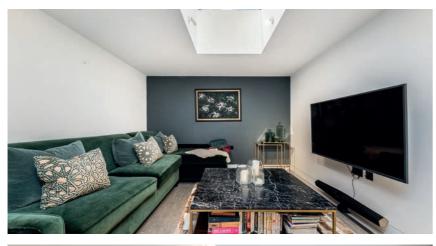

The main living space, on the ground floor, allows for ample room for a sizeable living area, a dining table and a generous kitchen with a breakfast bar. The large floor-to-ceiling windows and skylights allow for plenty of natural light and there are doors leading onto a patio.