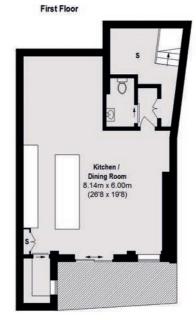

The main living space, on the ground floor, allows for ample room for a sizeable living area, a dining table and a generous kitchen with a breakfast bar. The large floor-to-ceiling windows and skylights allow for plenty of natural light and there are doors leading onto a patio.

## TOTAL APPROX. FLOOR AREA 2,099 SQ. FT (194.97 SQ. M) BALCONY 46 SQ. FT (4.24 SQ. M) TERRACE 253 SQ. FT (23. 47 SQ. M)

Energy Rating: D. We aim to make our particulars both accurate and reliable. However they are not guaranteed; nor do they form part of an offer or contract. If you require clarification on any points then please contact us, especially if you're traveling some distance to view. Please note that applicances and heating systems have not been tested and therefore no warranties can be given as to their good working order.