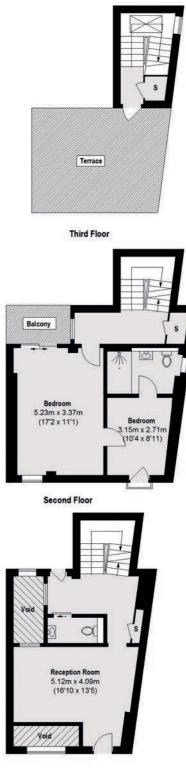

The entranceway on the ground floor is occupied by additional seating which looks over the living area and patio. This is a very flexible space which could be used as a second sitting room or study.

Set over the top floors you will find four bedrooms and two bathrooms as well as a roof terrace providing fantastic views of London landmarks.

- Immaculately Presented
- Five Storey House
- Freehold
- Four Bedrooms
- Three Bathrooms
- Large Roof Terrace

Borough High Street, London Bridge London, SE1

Lower Ground Floor

## TOTAL APPROX. FLOOR AREA 2,099 SQ. FT (194.97 SQ. M) BALCONY 46 SQ. FT (4.24 SQ. M) TERRACE 253 SQ. FT (23. 47 SQ. M)

Energy Rating: D. We aim to make our particulars both accurate and reliable. However they are not guaranteed; nor do they form part of an offer or contract. If you require clarification on any points then please contact us, especially if you're traveling some distance to view. Please note that applicances and heating systems have not been tested and therefore no warranties can be given as to their good working order.