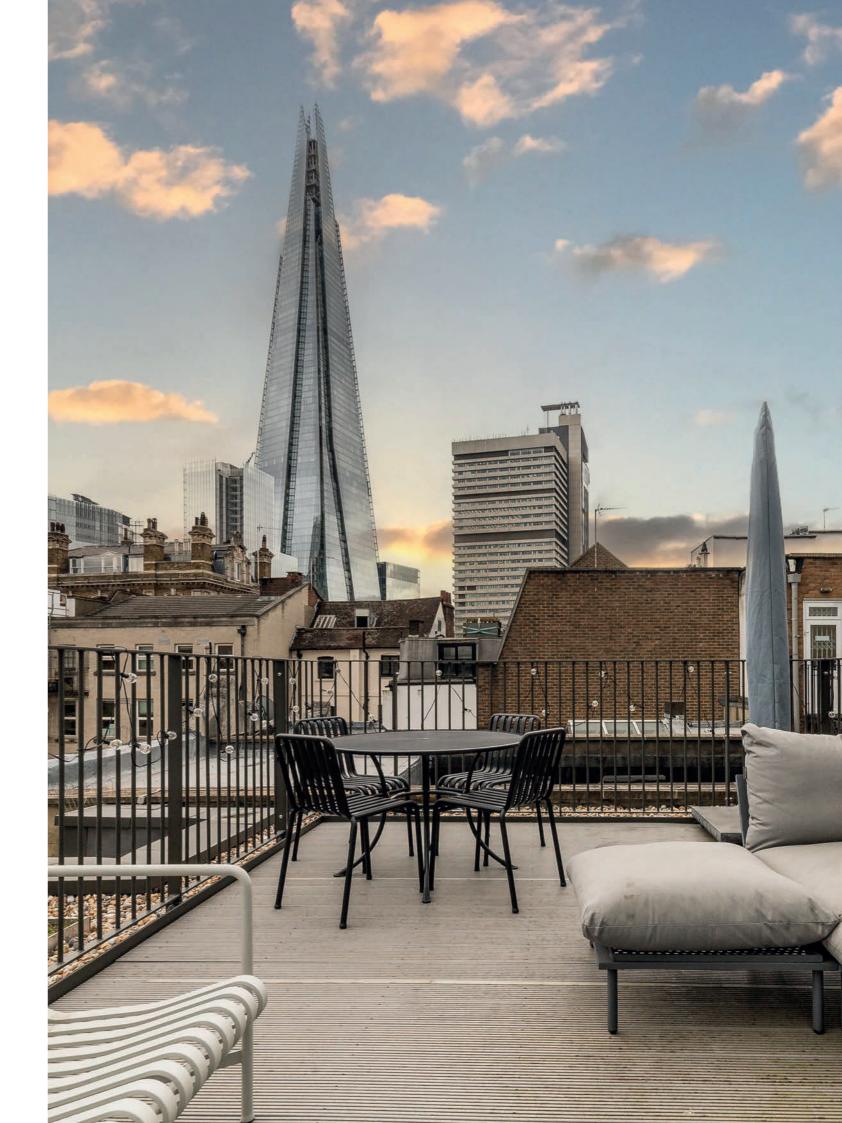

The entranceway on the ground floor is occupied by additional seating which looks over the living area and patio. This is a very flexible space which could be used as a second sitting room or study.

Set over the top floors you will find four bedrooms and two bathrooms as well as a roof terrace providing fantastic views of London landmarks.

Enviably located, this impressive home is situated moments from Borough Market and the riverside. With easy access to the Jubilee and Northern lines as well as the overground via London Bridge station.