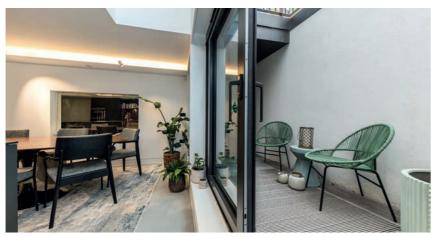

The main living space, on the ground floor, allows for ample room for a sizeable living area, a dining table and a generous kitchen with a breakfast bar. The large floor-to-ceiling windows and skylights allow for plenty of natural light and there are doors leading onto a patio.