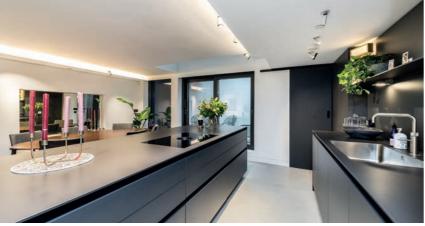

The main living space, on the ground floor, allows for ample room for a sizeable living area, a dining table and a generous kitchen with a breakfast bar. The large floor-to-ceiling windows and skylights allow for plenty of natural light and there are doors leading onto a patio.