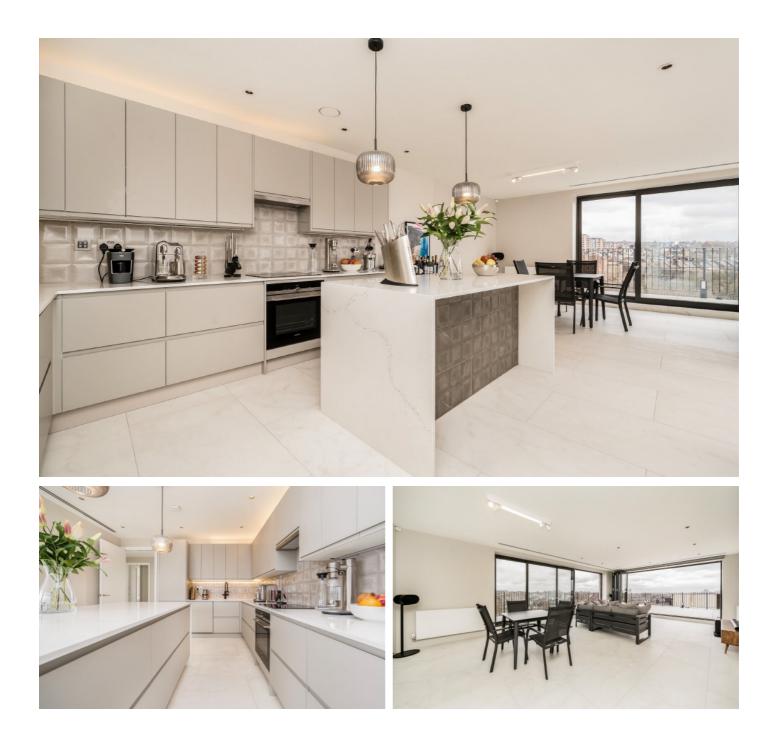

## Kilburn High Road, NW6 £4,900 Per calendar month

An impressive 5th floor penthouse offering 1,375 sq ft of beautifully designed living space, featuring three spacious bedrooms and two elegant bathrooms. The home is equipped with built in air conditioning throughout ensuring comfort year round. Extra benefits include a dedicated server managing all smart home automation's and an advanced double water filtration system for lime-free and high-quality drinking water