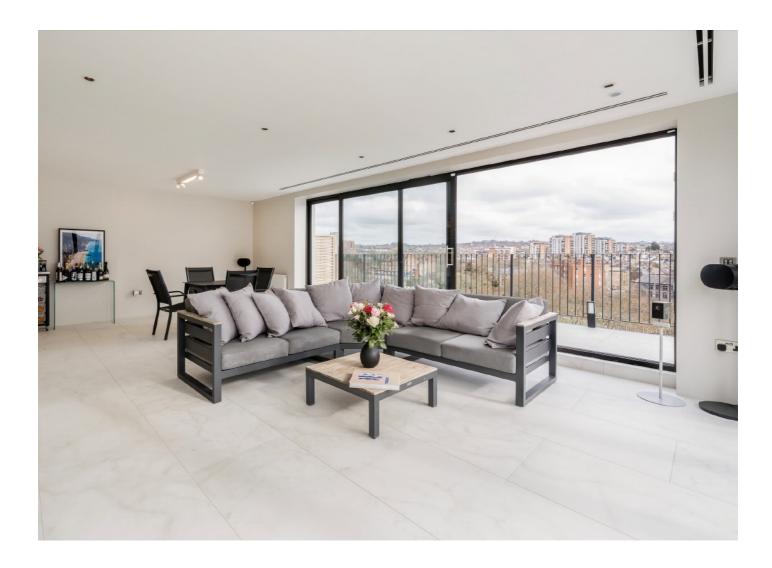

## Kilburn High Road, NW6 £4,900 Per calendar month

An impressive 5th floor penthouse offering 1,375 sq ft of beautifully designed living space, featuring three spacious bedrooms and two elegant bathrooms. The home is equipped with built in air conditioning throughout ensuring comfort year round. Extra benefits include a dedicated server managing all smart home automation's and an advanced double water filtration system for lime-free and high-quality drinking water

The property boasts a generous 600 sq ft southeast-facing terrace, showcasing breathtaking panoramic views of lush parks, charming suburbs, and iconic London landmarks, creating the perfect spot for relaxation or entertaining.

Situated near Kilburn High Road, this location offers excellent access to Jubilee Line and Overground stations, along with a great selection of shops and dining options. The building also backs onto Grange