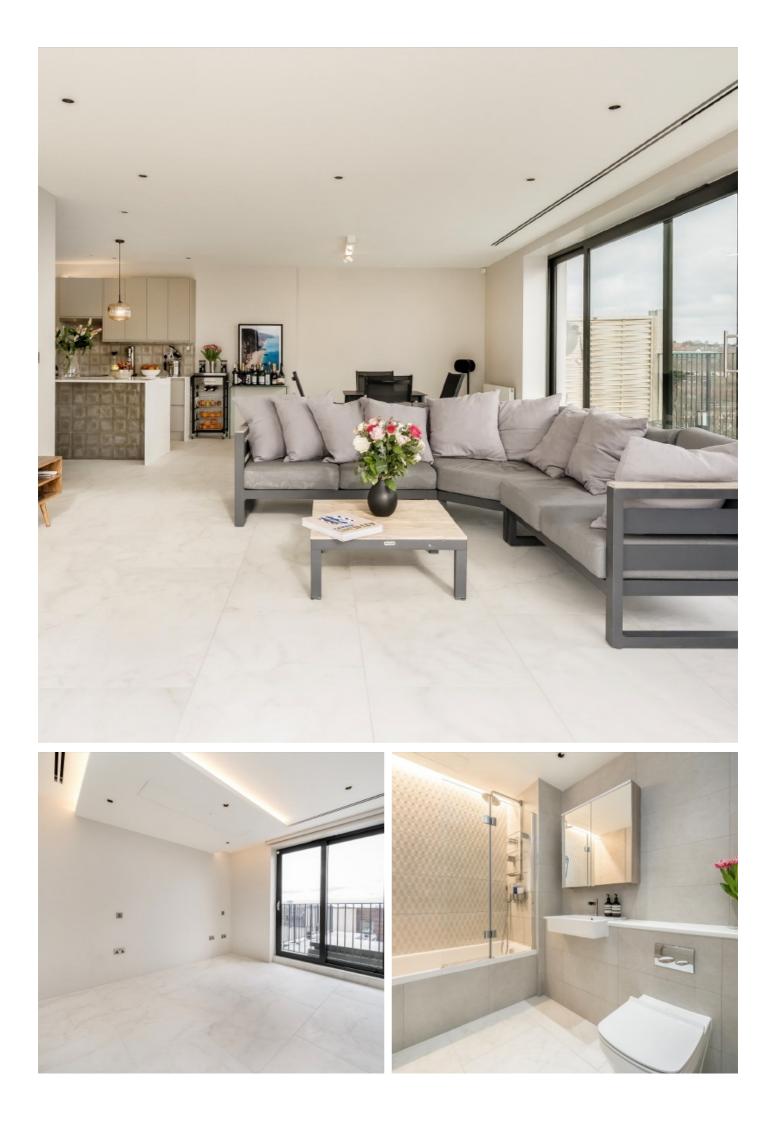

## Kilburn High Road, NW6 £4,900 Per calendar month

An impressive 5th floor penthouse offering 1,375 sq ft of beautifully designed living space, featuring three spacious bedrooms and two elegant bathrooms. The home is equipped with built in air conditioning throughout ensuring comfort year round. Extra benefits include a dedicated server managing all smart home automation's and an advanced double water filtration system for lime-free and high-quality drinking water