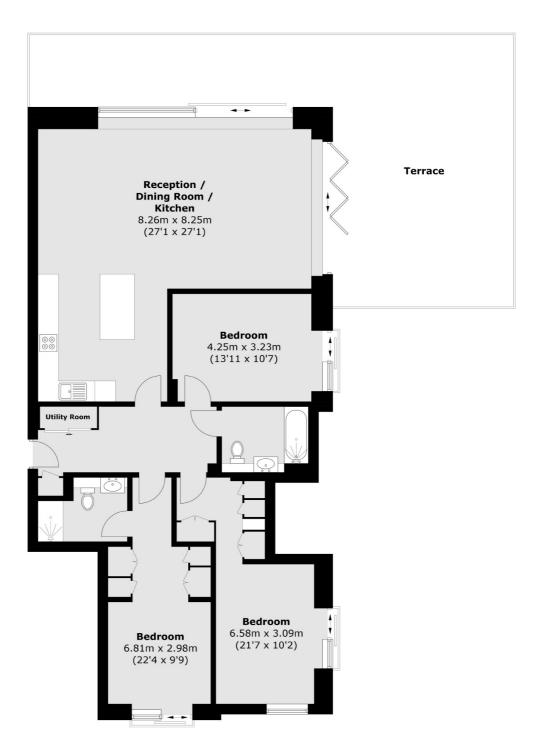

### Kilburn High Road, London, NW6

Total area (approx.): 127.8 sq. m (1,375.6 sq. ft) Terrace (approx.): 59.9 sq. m (644.7 sq. ft)

West Hampstead Lettings 106 West End Lane London NW6 2LS Lettings 020 7644 9301 Energy Rating: . We aim to make our particulars both accurate and reliable. However they are not guaranteed; nor do they form part of an offer or contract. If you require clarification on any points then please contact us, especially if you're traveling some distance to view. Please note that appliances and heating systems have not been tested and therefore no warranties can be given as to their good working order.