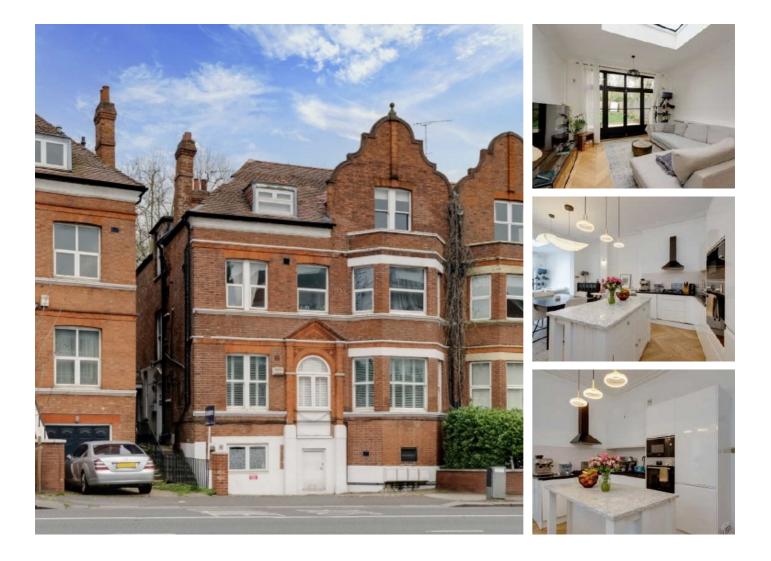

## Finchley Road, NW3 £950 Per week

A stunning three bedroom home featuring its own private garden and direct access to a spacious communal garden. This beautifully maintained property boasts a stylish open-plan reception with a fully fitted modern kitchen, two generous double bedrooms, a third single bedroom, two sleek contemporary bathrooms, and elegant wood flooring throughout.

Finchley Road offers a wide range of restaurants, shops, and excellent transport links to the City via Finchley Road Station (Jubilee and Metropolitan Lines), with Finchley and Frognal Station also nearby for added convenience. The property is within walking distance of Hampstead High Street, Hampstead Village, and the beautiful Hampstead Heath, famous for its boutique shops, cafés, and vast green spaces.

#### Features

Three Bedrooms Two Bathrooms Modern Secluded Garden Open Plan Living Area Wood Flooring