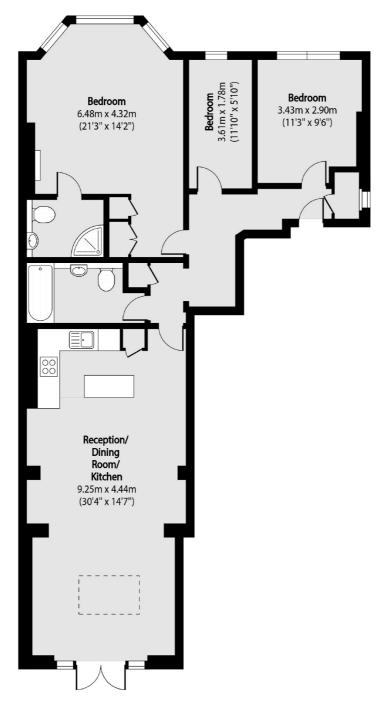

### Finchley Road, London, NW3

Total area (approx):

99.50 sq m (1071 sq. ft)

West Hampstead Lettings 106 West End Lane London NW6 2LS Lettings 020 7644 9301 Energy Rating: C. We aim to make our particulars both accurate and reliable. However they are not guaranteed; nor do they form part of an offer or contract. If you require clarification on any points then please contact us, especially if you're traveling some distance to view. Please note that appliances and heating systems have not been tested and therefore no warranties can be given as to their good working order.