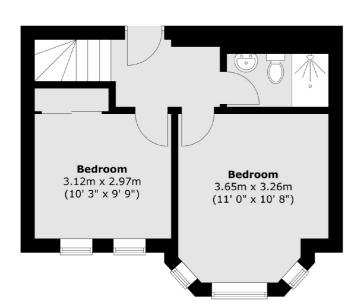

# **Dexters**









## The Drive, NW11

£415 Per week

A recently refurbished two double bedroom split-level apartment with an open-plan living area and modern bathroom. The property is perfect for two professionals or someone working from home.

Situated on one of Golders Green's most sought after roads, The Drive is a peaceful residential street conveniently located near Brent Cross Shopping Centre and Brent Cross Station.

#### **Features**

Split Level
First Floor
Double Glazed
Two Bedrooms
New Appliances
Close To Brent Cross Station

### The Drive, London, NW11





### Second Floor



Total area (approx.): 63.4 sq. m (682 sq. ft)





020 7644 9301