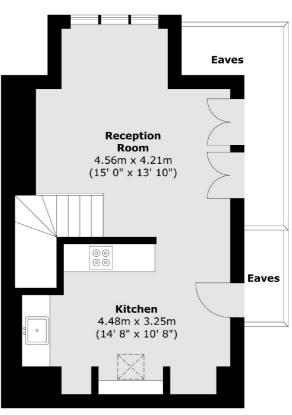

# **Dexters**









## The Drive, NW11

£415 Per week

A recently refurbished two double bedroom split-level apartment with an open-plan living area and modern bathroom. The property is perfect for two professionals or someone working from home.

Situated on one of Golders Green's most sought after roads, The Drive is a peaceful residential street conveniently located near Brent Cross Shopping Centre and Brent Cross Station.

#### **Features**

Split Level
First Floor
Double Glazed
Two Bedrooms
New Appliances
Close To Brent Cross Station

### The Drive, London, NW11





### Second Floor



Total area (approx.): 63.4 sq. m (682 sq. ft)





020 7644 9301