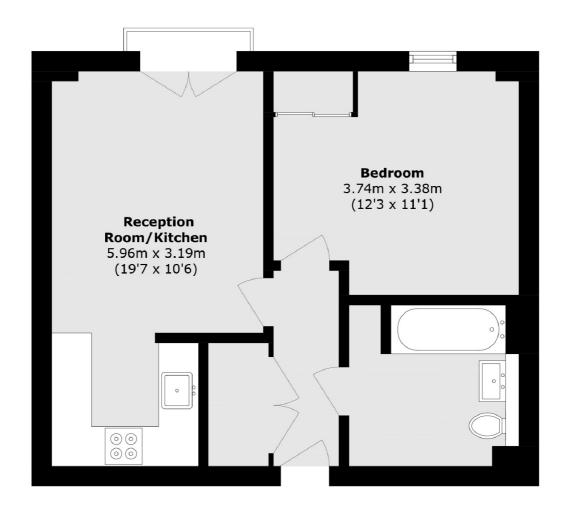

## Wiltshire Row, N1 £400,000

A well-presented one bedroom apartment situated on the third floor of this modern development. The property is in excellent condition throughout and offers an open plan kitchen/reception room, a double bedroom with storage and a modern bathroom.

## Wiltshire Row, London, N1

Total area (approx.): 41.9 sq. m (451.0 sq. ft)

Shoreditch

EC2A 3EP

0207 483 6371

London

Sales

44 Great Eastern Street