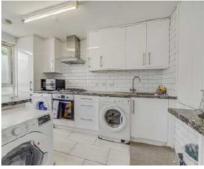

# Musbury Street, E1 £475,000

A generous three bedroom, split level apartment central to Whitechapel. The lower level consists of a spacious reception area which leads onto the private south-facing balcony, a separate kitchen with space to dine, and one of the two bathrooms, while the upper level boasts three bedrooms and the family bathroom. The property benefits from plenty of natural light and built in storage space.

## **Balcony** Reception Room 5.17m x 3.17m (17' 0" x 10' 5") **Third Floor Bedroom** 4.73m x 2.56m (15' 6" x 8' 5") Kitchen **Bedroom Bedroom** 00 4.66m x 3.77m (15' 3" x 12' 4") 3.88m x 3.18m 3.88m x 1.86m 0 (12' 9" x 10' 5") (12' 9" x 6' 1") 00