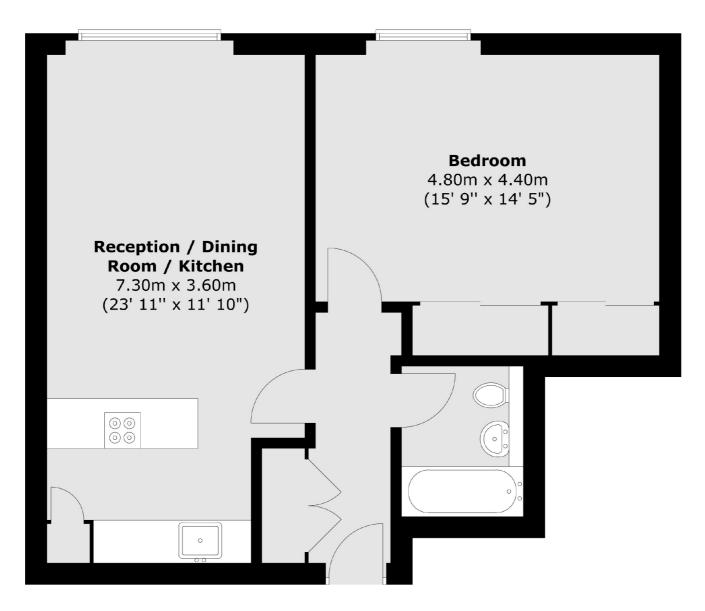

# Poole Street, N1 £500,000

A modern, one bedroom apartment located in Gainsborough Studios, formerly Alfred Hitchcock's film studio. This property consists of a bright, open plan reception/kitchen with modern, built in appliances and large windows, a spacious double bedroom and a contemporary family bathroom. The development also provides a concierge service.

### Poole Street, London, N1

#### **First Floor**

Total area (approx.): 54.9 sq. m (591 sq. ft)

0207 483 6371