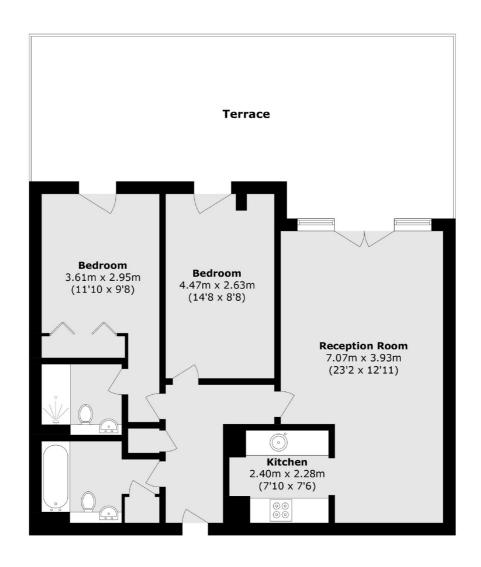

## Assam Street, E1 £550,000

A two bedroom, two bathroom apartment with a large private terrace. This property offers an expansive reception area with access to the large private terrace, a semi-separate kitchen with built in appliances, two large bedrooms, both with built in storage, and two bathrooms, one of which is en-suite.

## Assam Street, London, E1

ToTotal area (approx.): 73.7 sq. m (793.3 sq. ft) (Excluding Terrace)

Shoreditch

EC2A 3EP

0207 483 6371

London

Sales

44 Great Eastern Street