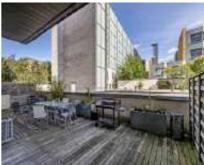

## Assam Street, E1 £550,000

A two bedroom, two bathroom apartment with a large private terrace. This property offers an expansive reception area with access to the large private terrace, a semi-separate kitchen with built in appliances, two large bedrooms, both with built in storage, and two bathrooms, one of which is en-suite.

## **Features**

Two Double Bedrooms
Private Terrace
24/7 Concierge Service
Residents Gym
Private Residents Roof Terrace
Secure Parking

Shoreditch 0207 483 6371 dexters.co.uk