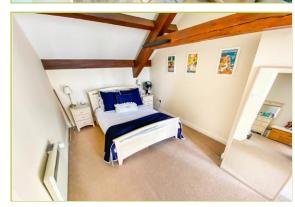

## **BEDROOM**

Double glazed w indow, carpeted flooring, wall mounted heater, wall lights and entrance to the ensuite.