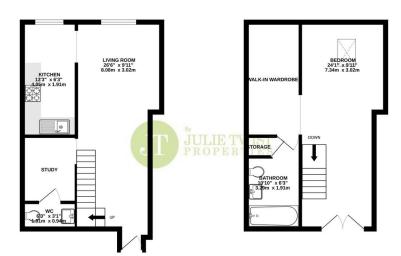

# The Royal, Salford - Asking Price Of £170,000

Julie Twist Properties are pleased to offer this one bedroom duplex apartment in The Royal. Situated on the top floor, this spacious apartment offers one double bedroom with an ensuite and a walk-in wardrobe, flexible living space, a separate kitchen, a study and a downstairs WC. The apartment also includes one parking space and a communal terrace area accessed via the bedroom.

## **HALLWAY**

Carpeted flooring, spotlights, wall mounted heater and intercom.

#### LIVING ROOM

Double glazed window, carpeted flooring, wall mounted heater, phone/TV point and ceiling lights.

# KITCHEN

The kitchen comprises wall and base units, integrated fridge/freezer, integrated dishwasher, built-in oven with four ring hob and extractor over, stainless steel sink with mixer tap and drainer, tiled flooring and spotlights.

## **BEDROOM**

Double glazed w indow, carpeted flooring, wall mounted heater, wall lights and entrance to the ensuite.

#### **ENSUITE**

Accessed via the master bedroom, the ensuite comprises of a bathwith shower attachment over, WC, wash hand basin with mixer tap, partially tiled walls, tiled flooring, extractor and spotlights.

## **DOWNSTAIRS BATHROOM**

Accessed via the study, WC, sink w ith mixer tap, tiled w alls, carpeted flooring, extractor and spotlights.

#### **PARKING**

There is one allocated underground parking space included in the sale of this property.

379 sq.ft. (35.2 sq.m.) approx.

372 sq.ft. (34.5 sq.m.) approx.

TOTAL FLOOR AREA: 751 sq.ft. (69.8 sq.m.) approx.
Whilst every atternt has been made to ensure the accuracy of the fooglan constanted here, measurement
of other, windows, some and any other items are approximate and on responsibility is taken for any error
prospective purchaser. The services, systems and appliances shown have not been tested and no guarante
as to the expression. The services, systems and appliances shown have not been tested and no guarante.