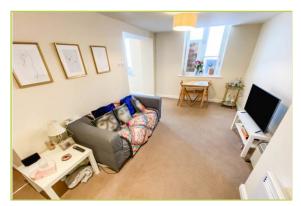

#### LIVING ROOM

Double glazed window, carpeted flooring, wall mounted heater, phone/TV point and ceiling lights.