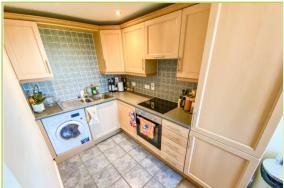

# KITCHEN

The kitchen comprises wall and base units, integrated fridge/freezer, integrated dishwasher, built-in oven with four ring hob and extractor over, stainless steel sink with mixer tap and drainer, tiled flooring and spotlights.