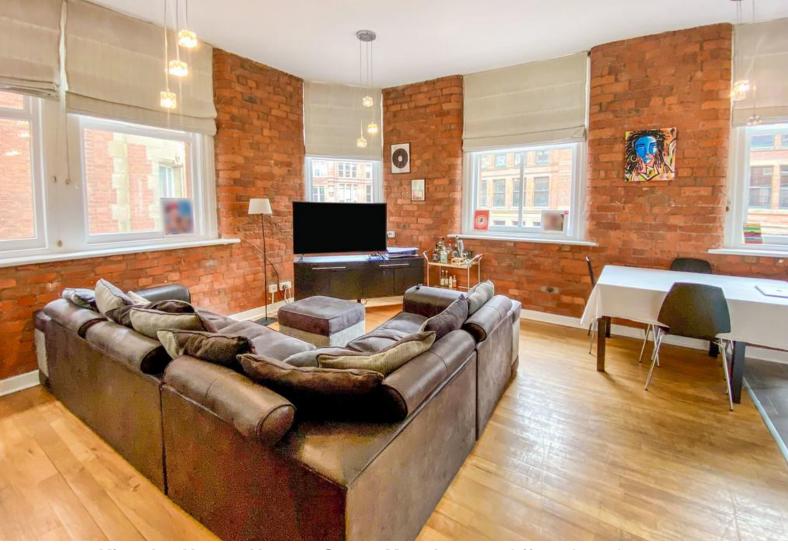

This apartment is set on the first floor and boasts high ceilings, exposed brickwork, and plenty of natural light from the large windows. The apartment comprises a spacious, open plan living and kitchen area, perfect for entertaining guests, alongside two double bedrooms and a three-piece bathroom. This apartment also benefits from a secure underground parking space.

#### LIVING ROOM

Large windows, exposed brickwork, wooden flooring, wall mounted heater, phone/TV point and ceiling lights.