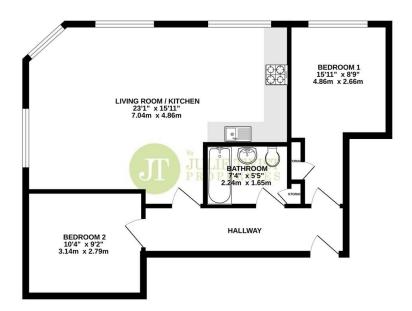

This apartment is set on the first floor and boasts high ceilings, exposed brickwork, and plenty of natural light from the large windows. The apartment comprises a spacious, open plan living and kitchen area, perfect for entertaining guests, alongside two double bedrooms and a three-piece bathroom. This apartment also benefits from a secure underground parking space.

#### BEDROOM 1

Large double-glazed window, wooden flooring, wall mounted heater, built in storage cupboard and ceiling lights.

## **BEDROOM 2**

Double glazed window, wooden flooring, wall mounted heater and ceiling lights.

#### BATHROOM

Accessed via the hallway, a three-piece bathroom comprising bath with shower attachment over, WC, sink with mixer tap, partially tiled walls, laminate flooring, extractor, cupboard housing the boiler and spotlights.