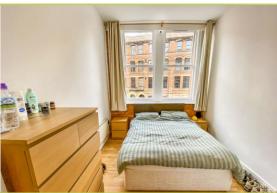

#### BEDROOM 1

Large double-glazed window, wooden flooring, wall mounted heater, built in storage cupboard and ceiling lights.

## **BEDROOM 2**

Double glazed window, wooden flooring, wall mounted heater and ceiling lights.