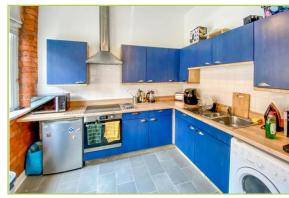

### KITCHEN

Open plan to the living area, the kitchen comprises wall and base units, space for a fridge, plumbing for a washing machine, built in oven with four ring hob and extractor over, stainless steel sink with mixer taps and drainer, tiled flooring and ceiling lights.