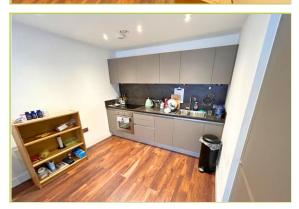

#### KITCHEN

Open plan to the living area, the kitchen comprises wall and base units, integrated fridge/freezer, integrated slimline dishwasher, built-in oven with four ring hob and extractor over, stainless steel sink with mixer tap and drainer, laminate flooring, spotlights and extractor.