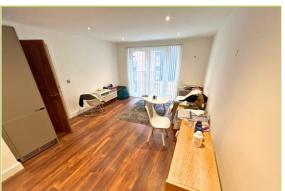

## LIVING ROOM

Double glazed window and double glazed door with juliette balcony, laminate flooring, wall mounted heater, phone/TV point and spotlights.

#### **BEDROOM**

Double glazed window, carpeted flooring, wall mounted heater and ceiling light.