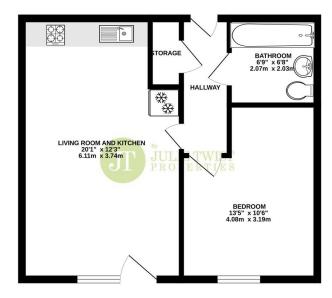

## **HALLWAY**

Laminate flooring, spotlights, access to storage cupboard with plumbing for washing machine and housing the boiler and wall mounted heater.

#### KITCHEN

Open plan to the living area, the kitchen comprises wall and base units, integrated fridge/freezer, integrated slimline dishwasher, built-in oven with four ring hob and extractor over, stainless steel sink with mixer tap and drainer, laminate flooring, spotlights and extractor.

## LIVING ROOM

Double glazed window and double glazed door with juliette balcony, laminate flooring, wall mounted heater, phone/TV point and spotlights.

#### **BEDROOM**

Double glazed window, carpeted flooring, wall mounted heater and ceiling light.

## **BATHROOM**

Accessed via the hallway, a three piece bathroom comprising bath with shower attachment over, WC, sink with mixer tap, heated towel rail, tiled walls, tiled flooring, extractor and spotlights.

4TH FLOOR 495 sq.ft. (46.0 sq.m.) approx.