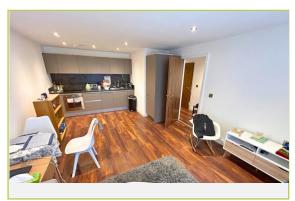

#### KITCHEN

Open plan to the living area, the kitchen comprises wall and base units, integrated fridge/freezer, integrated slimline dishwasher, built-in oven with four ring hob and extractor over, stainless steel sink with mixer tap and drainer, laminate flooring, spotlights and extractor.

## LIVING ROOM

Double glazed window and double glazed door with juliette balcony, laminate flooring, wall mounted heater, phone/TV point and spotlights.